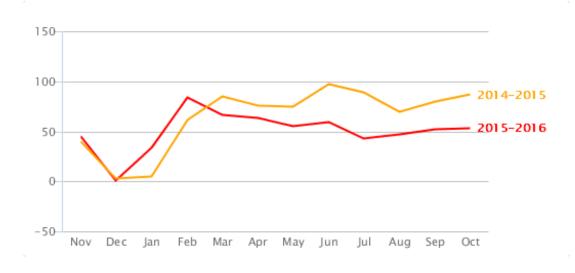

| UK-wide month-on-month percentage last 12 months |                         |                        |  |  |  |
|--------------------------------------------------|-------------------------|------------------------|--|--|--|
|                                                  | For Sale boards erected | Sold boards instructed |  |  |  |
| Oct 16                                           | -11.2%                  | 0.3%                   |  |  |  |
| Sep 16                                           | 3.5%                    | 2.8%                   |  |  |  |
| Aug 16                                           | -4.4%                   | 2.8%                   |  |  |  |
| Jul 16                                           | -15.3%                  | -8.8%                  |  |  |  |
| Jun 16                                           | 10.6%                   | 2.0%                   |  |  |  |
| May 16                                           | -3.7%                   | -4.4%                  |  |  |  |
| Apr 16                                           | 8.2%                    | -1.5%                  |  |  |  |
| Mar 16                                           | -4.7%                   | -10.0%                 |  |  |  |
| Feb 16                                           | 23.3%                   | 37.6%                  |  |  |  |
| Jan 16                                           | 93.7%                   | 31.2%                  |  |  |  |
| Dec 15                                           | -45.3%                  | -29.9%                 |  |  |  |
| Nov 15                                           | -12.2%                  | -14.7%                 |  |  |  |