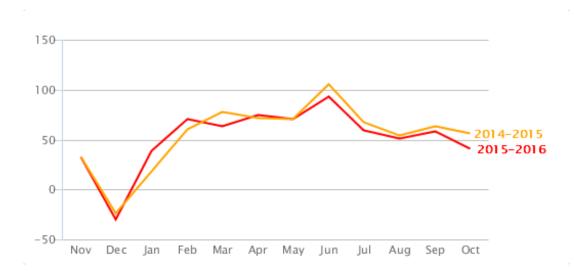

| UK-wide month-on-month percentage last 12 months |                         |                        |  |  |  |
|--------------------------------------------------|-------------------------|------------------------|--|--|--|
|                                                  | For Sale boards erected | Sold boards instructed |  |  |  |
| Oct 16                                           | -11.2%                  | 0.3%                   |  |  |  |
| Sep 16                                           | 3.5%                    | 2.8%                   |  |  |  |
| Aug 16                                           | -4.4%                   | 2.8%                   |  |  |  |
| Jul 16                                           | -15.3%                  | -8.8%                  |  |  |  |
| Jun 16                                           | 10.6%                   | 2.0%                   |  |  |  |
| May 16                                           | -3.7%                   | -4.4%                  |  |  |  |
| Apr 16                                           | 8.2%                    | -1.5%                  |  |  |  |
| Mar 16                                           | -4.7%                   | -10.0%                 |  |  |  |
| Feb 16                                           | 23.3%                   | 37.6%                  |  |  |  |
| Jan 16                                           | 93.7%                   | 31.2%                  |  |  |  |
| Dec 15                                           | -45.3%                  | -29.9%                 |  |  |  |
| Nov 15                                           | -12.2%                  | -14.7%                 |  |  |  |