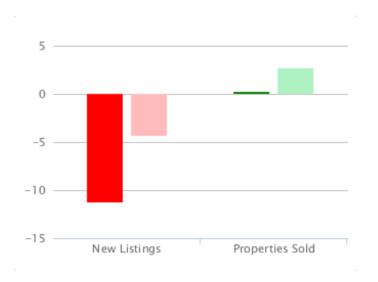

New Listings Properties Sold

### **New Listings**

% Change over last 12 months vs previous 12 months

## **Properties Sold**

% Change over last 12 months vs previous 12 months

Ben Brookes

Managing Director of Agency
Express

Stephen has over 20 years estate agency experience, was instrumental in the formation of the UK's first estate agency franchise company and latterly, headed up the franchising division of Alliance & Leicester Property Services.

# Monthly % Changes for October 2016

|                 | New Listings |        | <b>Properties Sold</b> |        |
|-----------------|--------------|--------|------------------------|--------|
|                 | Oct 16       | Oct 15 | Oct 16                 | Oct 15 |
| NATIONAL        | -11.2        | -4.3   | 0.3                    | 2.7    |
| Central England | -11.3        | -6.1   | -0.9                   | 7.3    |
| East Anglia     | -7.6         | 2.5    | -2.5                   | -3.6   |
| East Midlands   | -18.3        | 2.1    | -14.3                  | 9.1    |
| London          | -7.2         | -8.3   | 6.4                    | 4.9    |
| North East      | -31.2        | 4.0    | -18.1                  | 6.1    |
| North West      | -8.4         | -1.3   | 5.8                    | 4.0    |
| Scotland        | -15.1        | -9.0   | -7.0                   | 18.8   |
| South East      | -20.7        | -6.2   | -4.1                   | 1.4    |
| South West      | -12.2        | -2.2   | 10.0                   | -5.0   |
| Wales           | -0.4         | -10.7  | -2.5                   | -4.1   |
| West Midlands   | -4.9         | -9.4   | 13.0                   | 12.1   |
| Yorks & Humber  | -10.0        | -5.9   | -2.7                   | 5.2    |