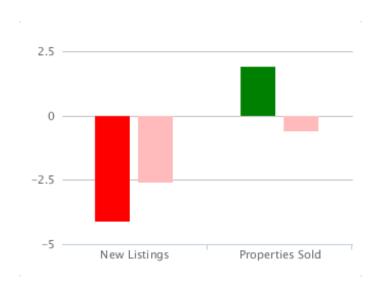

New Listings Properties Sold

### **New Listings**

% Change over last 12 months vs previous 12 months

## **Properties Sold**

% Change over last 12 months vs previous 12 months

Ben Brookes

Managing Director of Agency
Express

Stephen has over 20 years estate agency experience, was instrumental in the formation of the UK's first estate agency franchise company and latterly, headed up the franchising division of Alliance & Leicester Property Services.

# % Changes for August - October 2016

|                 | Aug -<br>Oct 16 | Aug -<br>Oct 15 | Aug -<br>Oct 16 | Aug -<br>Oct 15 |
|-----------------|-----------------|-----------------|-----------------|-----------------|
| NATIONAL        | -4.1            | -2.6            | 1.9             | -0.6            |
| Central England | -2.6            | -1.3            | 3.9             | 1.9             |
| East Anglia     | -3.7            | -3.8            | 0.5             | -2.2            |
| East Midlands   | -7.9            | -3.4            | 1.7             | -3.9            |
| London          | -2.5            | 2.4             | 3.4             | -0.5            |
| North East      | -4.0            | -1.9            | 3.4             | 0.4             |
| North West      | -4.0            | -0.1            | 2.7             | -1.9            |
| Scotland        | -2.9            | -5.1            | 0.4             | 1.5             |
| South East      | -6.1            | -2.3            | 2.2             | -0.4            |
| South West      | -4.8            | -5.4            | 1.7             | -2.1            |
| Wales           | -5.6            | -2.1            | -1.4            | -1.8            |
| West Midlands   | -3.9            | -4.2            | 6.5             | 4.2             |
| Yorks & Humber  | -3.6            | -2.7            | 0.3             | 1.1             |
|                 |                 |                 |                 |                 |