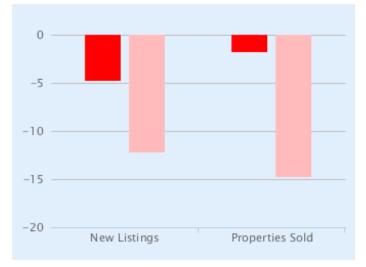

## Monthly % Changes for November 2016

|                 | New Listings |        | Properties Sold |        |
|-----------------|--------------|--------|-----------------|--------|
|                 | Nov 16       | Nov 15 | Nov 16          | Nov 15 |
| NATIONAL        | -4.7         | -12.2  | -1.8            | -14.7  |
| Central England | 11.3         | 15.7   | -7.5            | -12.5  |
| East Anglia     | 0.4          | -14.5  | 2.4             | -7.1   |
| East Midlands   | -0.9         | -17.1  | -0.9            | -6.5   |
| London          | 0.6          | 44.0   | -0.4            | -15.5  |
| North East      | -5.9         | -30.3  | 24.3            | -13.9  |
| North West      | -7.9         | -23.0  | -0.7            | -8.5   |
| Scotland        | -15.4        | -24.5  | 6.9             | -30.8  |
| South East      | 5.9          | -10.3  | -5.1            | -19.2  |
| South West      | -7.5         | -25.5  | -4.7            | -14.1  |
| Wales           | -14.8        | -13.9  | -3.2            | -11.8  |
| West Midlands   | -16.5        | -25.0  | -9.2            | -26.8  |
| Yorks & Humber  | -11.8        | -22.3  | -2.4            | -20.2  |