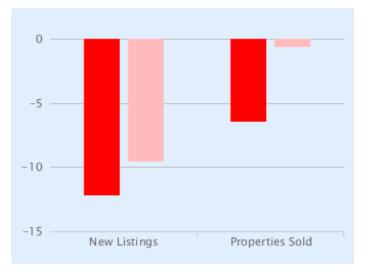

## Quarterly % Changes for NOVEMBER 2016

|                 | New Listings |       | Properties Sold |       |
|-----------------|--------------|-------|-----------------|-------|
|                 | Q3 16        | Q3 15 | Q3 16           | Q3 15 |
| NATIONAL        | -12.2        | -9.5  | -6.4            | -0.6  |
| Central England | -9.1         | -15.8 | -14.3           | 2.2   |
| East Anglia     | -14.3        | -14.8 | -12.1           | -3.6  |
| East Midlands   | -3.8         | -2.8  | 3.2             | -1.3  |
| London          | -33.3        | -31.6 | -21.7           | -12.2 |
| North East      | 3.3          | 5.2   | -10.4           | 2.7   |
| North West      | -5.6         | 2.6   | -0.7            | 10.3  |
| Scotland        | -10.6        | -10.0 | -6.3            | -0.6  |
| South East      | -11.6        | -10.0 | -0.9            | 3.5   |
| South West      | -11.7        | -6.4  | -2.7            | 2.7   |
| Wales           | -12.9        | 1.4   | 1.5             | 10.9  |
| West Midlands   | -1.7         | -4.0  | 6.8             | -4.4  |
| Yorks & Humber  | -9.9         | -5.2  | -5.9            | -4.8  |