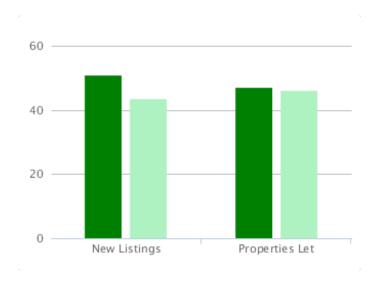

# Monthly % Changes for January 2017

|                 | New Listings |        | Properties Let |        |
|-----------------|--------------|--------|----------------|--------|
|                 | Jan 17       | Jan 16 | Jan 17         | Jan 16 |
| NATIONAL        | 50.8         | 43.6   | 47.1           | 46.1   |
| Central England | 50.2         | 49.3   | 33.5           | 60.1   |
| East Anglia     | 62.4         | 50.1   | 43.6           | 53.8   |
| East Midlands   | 3.2          | 66.3   | 22.1           | 43.6   |
| London          | 67.7         | 46.5   | 55.8           | 15.4   |
| North East      | 62.1         | 9.3    | 73.1           | 25.9   |
| North West      | 39.4         | 30.5   | 38.9           | 24.4   |
| Scotland        | 84.1         | 53.6   | 48.8           | 67.7   |
| South East      | 57.6         | 42.9   | 27.4           | 59.6   |
| South West      | 48.4         | 28.8   | 83.4           | 48.0   |
| Wales           | 81.5         | 108.1  | 89.5           | 53.0   |
| West Midlands   | 44.0         | 15.6   | 39.3           | 59.0   |
| Yorks & Humber  | 30.6         | 47.8   | 44.0           | 48.4   |