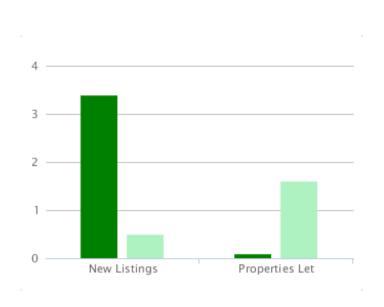

# % Changes for November 2016 - January 2017

|                    | Ne              | ew Listings                | Properties Let             |       |  |
|--------------------|-----------------|----------------------------|----------------------------|-------|--|
| Novembe<br>J       | r 16 -<br>an 17 | November<br>15 -<br>Jan 16 | November<br>16 -<br>Jan 17 | 15 -  |  |
| NATIONAL           | 3.4             | 0.5                        | 0.1                        | 1.6   |  |
| Central<br>England | -0.5            | -1.6                       | -4.5                       | 5.3   |  |
| East Anglia        | 10.6            | 6.5                        | 2.8                        | 0.1   |  |
| East<br>Midlands   | -11.7           | -8.4                       | 1.5                        | -0.1  |  |
| London             | -1.1            | 5.1                        | -6.6                       | -1.9  |  |
| North East         | 3.3             | -15.5                      | 2.9                        | -11.7 |  |
| North West         | 1.4             | -7.4                       | 4.9                        | -2.0  |  |
| Scotland           | 7.6             | -1.8                       | -3.0                       | -3.2  |  |
| South East         | 9.8             | 11.6                       | -7.2                       | 9.5   |  |
| South West         | 7.1             | 2.0                        | 3.5                        | 5.7   |  |
| Wales              | 9.8             | -0.4                       | 8.4                        | 1.1   |  |
| West<br>Midlands   | -1.5            | -2.5                       | -0.3                       | 4.2   |  |
| Yorks &<br>Humber  | -0.9            | 2.4                        | 3.3                        | -2.2  |  |