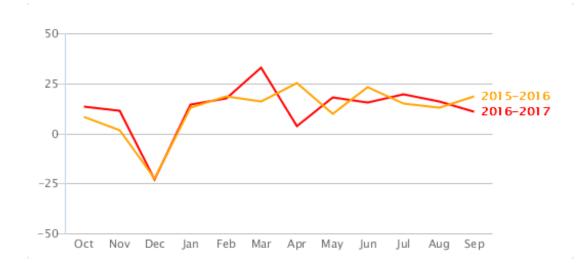

| UK-wide month-on-month percentage last 12 months |                       |                          |  |  |  |
|--------------------------------------------------|-----------------------|--------------------------|--|--|--|
|                                                  | To Let boards erected | Let By boards instructed |  |  |  |
| Sep 17                                           | 0.9%                  | -2.8%                    |  |  |  |
| Aug 17                                           | 3.0%                  | -4.4%                    |  |  |  |
| Jul 17                                           | -9.0%                 | 3.6%                     |  |  |  |
| Jun 17                                           | 0.9%                  | -1.9%                    |  |  |  |
| May 17                                           | 15.8%                 | 13.8%                    |  |  |  |
| Apr 17                                           | -19.7%                | -22.1%                   |  |  |  |
| Mar 17                                           | 16.4%                 | 12.2%                    |  |  |  |
| Feb 17                                           | -13.8%                | 3.4%                     |  |  |  |
| Jan 17                                           | 50.8%                 | 47.1%                    |  |  |  |
| Dec 16                                           | -36.1%                | -31.3%                   |  |  |  |
| Nov 16                                           | 13.9%                 | -1.0%                    |  |  |  |
| Oct 16                                           | 2.6%                  | -6.3%                    |  |  |  |