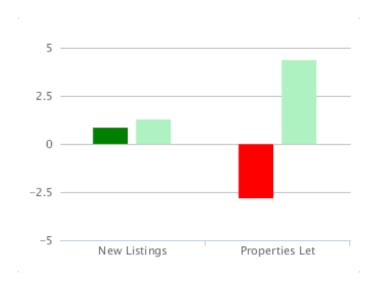

# Monthly % Changes for September 2017

|                 | New Listings |        | Properties Let |        |
|-----------------|--------------|--------|----------------|--------|
|                 | Sep 17       | Sep 16 | Sep 17         | Sep 16 |
| NATIONAL        | 0.9          | 1.3    | -2.8           | 4.4    |
| Central England | 0.6          | 7.6    | -7.3           | 11.4   |
| East Anglia     | 4.4          | -11.2  | 9.2            | -1.4   |
| East Midlands   | 6.4          | 12.3   | 1.7            | -5.2   |
| London          | -0.3         | 6.4    | -7.3           | 3.3    |
| North East      | 17.8         | 19.6   | 20.9           | -9.7   |
| North West      | 7.1          | -4.2   | -7.6           | 5.4    |
| Scotland        | -17.9        | -4.2   | -16.2          | -3.3   |
| South East      | -6.1         | -1.9   | -10.6          | 10.1   |
| South West      | 8.4          | 2.2    | -1.6           | 0.4    |
| Wales           | 4.3          | -10.0  | 18.6           | 13.8   |
| West Midlands   | -5.2         | 5.8    | 1.7            | 17.7   |
| Yorks & Humber  | -3.1         | 12.6   | -12.8          | 0.2    |

New Listings Properties Let

## **New Listings**

% Change over last 12 months vs previous 12 months

# **Properties Let**

% Change over last 12 months vs previous 12 months

Ben Brookes

Managing Director of Agency
Express

Stephen has over 20 years estate agency experience, was instrumental in the formation of the UK's first estate agency franchise company and latterly, headed up the franchising division of Alliance & Leicester Property Services.