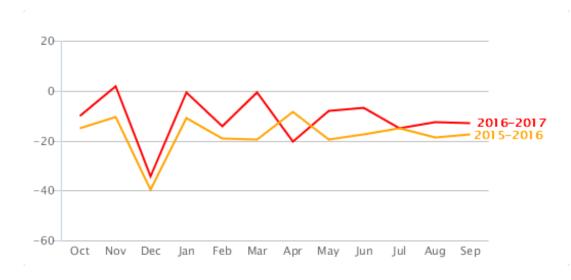

| UK-wide month-on-month percentage last 12 months |                       |                          |  |  |  |
|--------------------------------------------------|-----------------------|--------------------------|--|--|--|
|                                                  | To Let boards erected | Let By boards instructed |  |  |  |
| Sep 17                                           | 0.9%                  | -2.8%                    |  |  |  |
| Aug 17                                           | 3.0%                  | -4.4%                    |  |  |  |
| Jul 17                                           | -9.0%                 | 3.6%                     |  |  |  |
| Jun 17                                           | 0.9%                  | -1.9%                    |  |  |  |
| May 17                                           | 15.8%                 | 13.8%                    |  |  |  |
| Apr 17                                           | -19.7%                | -22.1%                   |  |  |  |
| Mar 17                                           | 16.4%                 | 12.2%                    |  |  |  |
| Feb 17                                           | -13.8%                | 3.4%                     |  |  |  |
| Jan 17                                           | 50.8%                 | 47.1%                    |  |  |  |
| Dec 16                                           | -36.1%                | -31.3%                   |  |  |  |
| Nov 16                                           | 13.9%                 | -1.0%                    |  |  |  |
| Oct 16                                           | 2.6%                  | -6.3%                    |  |  |  |