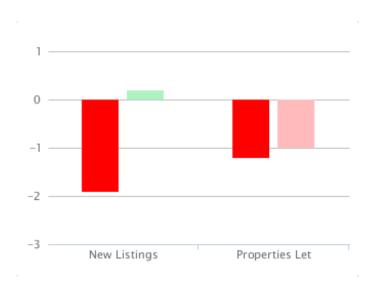

# % Changes for July - September 2017

|                 | Jul -<br>Sep 17 | Jul -<br>Sep 16 | Jul -<br>Sep 17 | Jul -<br>Sep 16 |
|-----------------|-----------------|-----------------|-----------------|-----------------|
| NATIONAL        | -1.9            | 0.2             | -1.2            | -1.0            |
| Central England | -7.5            | -2.1            | -2.3            | 2.7             |
| East Anglia     | 0.5             | -1.6            | 3.9             | -2.9            |
| East Midlands   | -0.7            | 1.9             | -2.4            | -3.8            |
| London          | -5.0            | 1.3             | -2.5            | -1.6            |
| North East      | 8.0             | -1.6            | 9.5             | -4.1            |
| North West      | 1.6             | 2.1             | -1.1            | -0.1            |
| Scotland        | -8.9            | -3.0            | -6.9            | -7.7            |
| South East      | -5.0            | -0.2            | -5.8            | -0.3            |
| South West      | -0.1            | 0.7             | -2.0            | -2.2            |
| Wales           | 3.0             | 0.2             | -0.8            | 0.4             |
| West Midlands   | -2.5            | -0.1            | 2.8             | 4.9             |
| Yorks & Humber  | -1.8            | 2.7             | -2.8            | -2.5            |
|                 |                 |                 |                 |                 |

New Listings Properties Let

## **New Listings**

% Change over last 12 months vs previous 12 months

# **Properties Let**

% Change over last 12 months vs previous 12 months

Ben Brookes

Managing Director of Agency
Express

Stephen has over 20 years estate agency experience, was instrumental in the formation of the UK's first estate agency franchise company and latterly, headed up the franchising division of Alliance & Leicester Property Services.