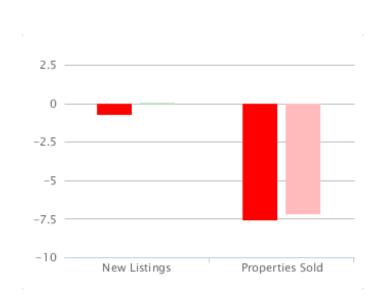

# % Changes for November 2017 - January 2018

| New Listings     |                                                                                                              | Properties Sold                                  |                                                                                                                     |
|------------------|--------------------------------------------------------------------------------------------------------------|--------------------------------------------------|---------------------------------------------------------------------------------------------------------------------|
| er 17 -<br>an 18 | 16 -                                                                                                         | 17 -                                             | 16 -                                                                                                                |
| -0.7             | 0.1                                                                                                          | -7.6                                             | -7.2                                                                                                                |
| 2.5              | -0.5                                                                                                         | -6.9                                             | -8.0                                                                                                                |
| 0.9              | 1.9                                                                                                          | -7.0                                             | -6.3                                                                                                                |
| 2.7              | 5.3                                                                                                          | -5.0                                             | -6.6                                                                                                                |
| 0.1              | -2.5                                                                                                         | -7.4                                             | -8.3                                                                                                                |
| -6.1             | 7.8                                                                                                          | -13.0                                            | 7.2                                                                                                                 |
| -1.7             | -0.7                                                                                                         | -7.4                                             | -4.1                                                                                                                |
| -10.0            | -10.2                                                                                                        | -12.4                                            | -8.4                                                                                                                |
| -2.8             | 6.3                                                                                                          | -10.3                                            | -7.0                                                                                                                |
| 2.6              | -0.7                                                                                                         | -6.3                                             | -8.6                                                                                                                |
| -2.3             | -0.9                                                                                                         | -8.0                                             | -7.9                                                                                                                |
| -2.0             | 0.6                                                                                                          | -9.4                                             | -13.4                                                                                                               |
| 0.2              | -0.4                                                                                                         | -4.5                                             | -7.7                                                                                                                |
|                  | er 17 -<br>an 18<br>-0.7<br>2.5<br>0.9<br>2.7<br>0.1<br>-6.1<br>-1.7<br>-10.0<br>-2.8<br>2.6<br>-2.3<br>-2.0 | November 16 - 16 - 16 - 16 - 16 - 17 - 17 - 17 - | November November 17 - 17 - 16 - 17 - 17 - 17 - 18 - 17 - 19 - 17 - 19 - 17 - 19 - 17 - 19 - 17 - 19 - 17 - 19 - 19 |