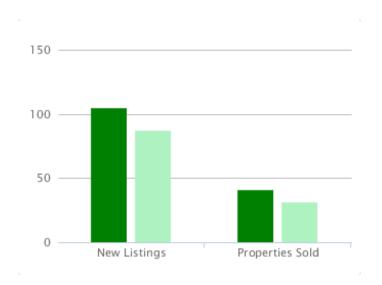

## Monthly % Changes for January 2018

|                 | New Listings |        | <b>Properties Sold</b> |        |
|-----------------|--------------|--------|------------------------|--------|
|                 | Jan 18       | Jan 17 | Jan 18                 | Jan 17 |
| NATIONAL        | 104.9        | 87.3   | 41.2                   | 31.4   |
| Central England | 127.3        | 91.9   | 46.2                   | 36.8   |
| East Anglia     | 118.8        | 115.0  | 62.7                   | 41.0   |
| East Midlands   | 81.7         | 81.8   | 54.5                   | 31.8   |
| London          | 76.4         | 73.5   | 15.5                   | 28.3   |
| North East      | 83.2         | 116.3  | 26.4                   | 57.9   |
| North West      | 100.6        | 65.8   | 31.9                   | 40.9   |
| Scotland        | 65.4         | 57.4   | 25.7                   | 13.1   |
| South East      | 87.3         | 88.7   | 20.7                   | 21.8   |
| South West      | 135.0        | 94.9   | 29.1                   | 27.0   |
| Wales           | 122.7        | 97.1   | 49.6                   | 13.1   |
| West Midlands   | 124.6        | 87.7   | 70.8                   | 17.7   |
| Yorks & Humber  | 100.3        | 80.2   | 60.9                   | 41.6   |