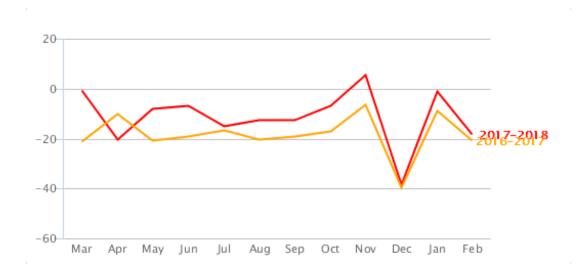

| UK-wide month-on-month percentage last 12 months |                       |                          |  |  |  |
|--------------------------------------------------|-----------------------|--------------------------|--|--|--|
|                                                  | To Let boards erected | Let By boards instructed |  |  |  |
| Feb 18                                           | -17.4%                | -0.8%                    |  |  |  |
| Jan 18                                           | 60.9%                 | 57.7%                    |  |  |  |
| Dec 17                                           | -42.1%                | -34.8%                   |  |  |  |
| Nov 17                                           | 12.6%                 | 2.8%                     |  |  |  |
| Oct 17                                           | 7.2%                  | -4.9%                    |  |  |  |
| Sep 17                                           | 0.9%                  | -2.8%                    |  |  |  |
| Aug 17                                           | 3.0%                  | -4.4%                    |  |  |  |
| Jul 17                                           | -9.0%                 | 3.6%                     |  |  |  |
| Jun 17                                           | 0.9%                  | -1.9%                    |  |  |  |
| May 17                                           | 15.8%                 | 13.8%                    |  |  |  |
| Apr 17                                           | -19.7%                | -22.1%                   |  |  |  |
| Mar 17                                           | 16.4%                 | 12.2%                    |  |  |  |