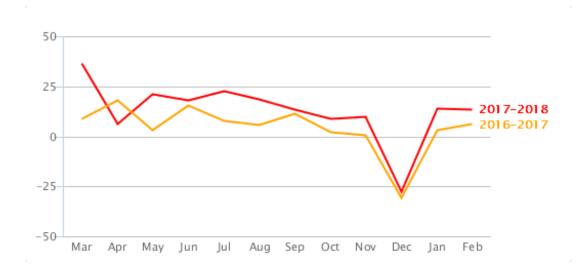

| UK-wide month-on-month percentage last 12 months |                       |                          |  |  |  |
|--------------------------------------------------|-----------------------|--------------------------|--|--|--|
|                                                  | To Let boards erected | Let By boards instructed |  |  |  |
| Feb 18                                           | -17.4%                | -0.8%                    |  |  |  |
| Jan 18                                           | 60.9%                 | 57.7%                    |  |  |  |
| Dec 17                                           | -42.1%                | -34.8%                   |  |  |  |
| Nov 17                                           | 12.6%                 | 2.8%                     |  |  |  |
| Oct 17                                           | 7.2%                  | -4.9%                    |  |  |  |
| Sep 17                                           | 0.9%                  | -2.8%                    |  |  |  |
| Aug 17                                           | 3.0%                  | -4.4%                    |  |  |  |
| Jul 17                                           | -9.0%                 | 3.6%                     |  |  |  |
| Jun 17                                           | 0.9%                  | -1.9%                    |  |  |  |
| May 17                                           | 15.8%                 | 13.8%                    |  |  |  |
| Apr 17                                           | -19.7%                | -22.1%                   |  |  |  |
| Mar 17                                           | 16.4%                 | 12.2%                    |  |  |  |