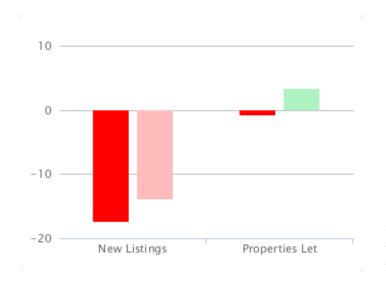

## Monthly % Changes for February 2018

|                 | New Listings |        | Properties Let |        |
|-----------------|--------------|--------|----------------|--------|
|                 | Feb 18       | Feb 17 | Feb 18         | Feb 17 |
| NATIONAL        | -17.4        | -13.8  | -0.8           | 3.4    |
| Central England | -19.1        | -16.2  | -1.6           | -2.4   |
| East Anglia     | -26.6        | -25.5  | 0.9            | -2.0   |
| East Midlands   | -1.5         | 10.0   | 27.4           | -10.9  |
| London          | -6.5         | -11.5  | 16.4           | 0.9    |
| North East      | -25.7        | -11.0  | -16.2          | -8.7   |
| North West      | -20.2        | -5.2   | -13.8          | 1.5    |
| Scotland        | -7.9         | -11.6  | 30.4           | 6.3    |
| South East      | -17.9        | -22.4  | 10.1           | 40.2   |
| South West      | -19.1        | -13.0  | -16.4          | -3.7   |
| Wales           | -28.2        | -23.8  | 4.5            | -2.4   |
| West Midlands   | -9.0         | 3.0    | -3.2           | 7.6    |
| Yorks & Humber  | -12.3        | -15.0  | -7.7           | -1.8   |

## **New Listings**

% Change over last 12 months vs previous 12 months

## **Properties Let**

% Change over last 12 months vs previous 12 months

Ben Brookes

Managing Director of Agency
Express

Stephen has over 20 years estate agency experience, was instrumental in the formation of the UK's first estate agency franchise company and latterly, headed up the franchising division of Alliance & Leicester Property Services.