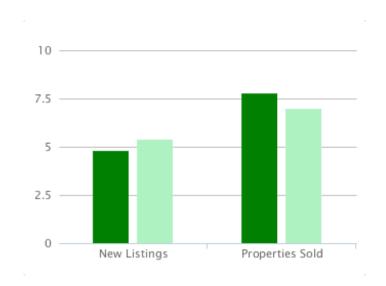

# % Changes for February - April 2018

|                 | Feb -<br>Apr 18 | Feb -<br>Apr 17 |      | Feb -<br>Apr 17 |
|-----------------|-----------------|-----------------|------|-----------------|
| NATIONAL        | 4.8             | 5.4             | 7.8  | 7.0             |
| Central England | 3.8             | 7.1             | 8.7  | 8.5             |
| East Anglia     | 1.0             | 3.3             | 3.3  | 6.4             |
| East Midlands   | 1.1             | 6.0             | 5.0  | 8.1             |
| London          | 5.8             | 4.3             | 4.5  | 4.3             |
| North East      | 5.5             | 5.5             | 11.3 | 3.2             |
| North West      | 4.5             | 8.2             | 7.1  | 4.9             |
| Scotland        | 15.7            | 5.7             | 23.8 | 12.5            |
| South East      | 7.4             | 4.5             | 11.7 | 6.4             |
| South West      | 7.0             | 7.6             | 10.8 | 7.8             |
| Wales           | 1.9             | 7.0             | 5.3  | 11.0            |
| West Midlands   | 4.6             | 5.6             | 6.9  | 10.8            |
| Yorks & Humber  | 2.4             | 1.3             | 6.2  | 4.9             |
|                 |                 |                 |      |                 |

New Listings Properties Sold