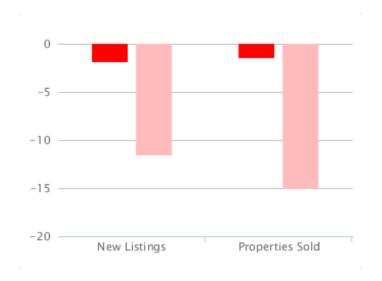

## Monthly % Changes for April 2018

|                 | New Listings |        | <b>Properties Sold</b> |        |
|-----------------|--------------|--------|------------------------|--------|
|                 | Apr 18       | Apr 17 | Apr 18                 | Apr 17 |
| NATIONAL        | -1.9         | -11.5  | -1.4                   | -15.1  |
| Central England | 1.0          | -10.5  | 2.3                    | -10.5  |
| East Anglia     | -3.2         | -11.5  | -3.4                   | -12.7  |
| East Midlands   | -14.6        | -13.1  | -1.0                   | -13.0  |
| London          | 6.2          | -13.3  | -12.9                  | -22.4  |
| North East      | -13.5        | -5.4   | -3.0                   | -14.1  |
| North West      | -5.9         | -10.9  | -1.9                   | -21.4  |
| Scotland        | -2.4         | -19.7  | 4.9                    | -7.4   |
| South East      | 6.3          | -7.5   | 11.4                   | -14.2  |
| South West      | 7.4          | -9.2   | 1.7                    | -13.6  |
| Wales           | -10.4        | -4.6   | 1.5                    | -11.4  |
| West Midlands   | -7.8         | -15.0  | -11.8                  | -14.8  |
| Yorks & Humber  | -5.6         | -16.9  | -4.2                   | -17.9  |

New Listings Properties Sold