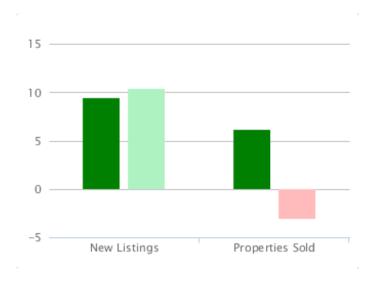

# Monthly % Changes for June 2018

|                 | New Listings |        | <b>Properties Sold</b> |        |
|-----------------|--------------|--------|------------------------|--------|
|                 | Jun 18       | Jun 17 | Jun 18                 | Jun 17 |
| NATIONAL        | 9.4          | 10.4   | 6.2                    | -3.0   |
| Central England | 16.4         | 13.9   | -6.7                   | 5.7    |
| East Anglia     | -1.2         | 11.7   | -4.9                   | -8.6   |
| East Midlands   | -0.9         | -4.7   | -0.4                   | 0.2    |
| London          | 62.6         | 65.3   | 14.6                   | -7.0   |
| North East      | -5.6         | -2.8   | 11.4                   | -16.2  |
| North West      | -1.1         | 4.6    | 6.5                    | -1.7   |
| Scotland        | 7.1          | -18.3  | 4.5                    | 12.3   |
| South East      | 12.5         | 5.0    | 21.9                   | -8.2   |
| South West      | 14.2         | 10.2   | 27.9                   | -3.4   |
| Wales           | -5.7         | 3.6    | -2.5                   | 5.2    |
| West Midlands   | -3.2         | 0.7    | -2.5                   | 7.5    |
| Yorks & Humber  | 1.1          | 5.2    | 1.9                    | -7.4   |