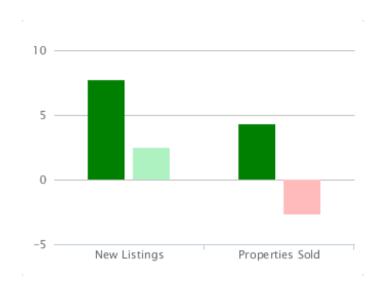

## % Changes for April - June 2018

|                 | New Listings<br>Apr - Apr - |        | Properties Sold<br>Apr - Apr - |        |
|-----------------|-----------------------------|--------|--------------------------------|--------|
|                 | Jun 18                      | Jun 17 | Jun 18                         | Jun 17 |
| NATIONAL        | 7.7                         | 2.5    | 4.3                            | -2.7   |
| Central England | 12.3                        | 4.7    | 2.7                            | 1.0    |
| East Anglia     | 6.8                         | 2.7    | 0.6                            | -3.8   |
| East Midlands   | -2.0                        | -4.7   | 0.0                            | -2.4   |
| London          | 31.3                        | 26.7   | 5.0                            | -4.6   |
| North East      | 0.7                         | -3.3   | 6.0                            | -4.7   |
| North West      | -0.6                        | -0.2   | 0.7                            | -2.9   |
| Scotland        | 7.7                         | -5.5   | 6.5                            | -0.7   |
| South East      | 10.2                        | 6.5    | 9.0                            | -1.2   |
| South West      | 10.4                        | 0.1    | 13.2                           | -2.5   |
| Wales           | 0.2                         | -0.7   | 4.8                            | -3.7   |
| West Midlands   | 2.2                         | -5.9   | 1.7                            | -2.9   |
| Yorks & Humber  | 1.2                         | -2.2   | 1.5                            | -3.2   |