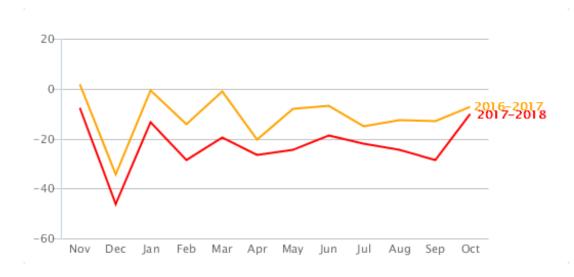

| UK-wide month-on-month percentage last 12 months |                       |                          |  |  |  |
|--------------------------------------------------|-----------------------|--------------------------|--|--|--|
|                                                  | To Let boards erected | Let By boards instructed |  |  |  |
| Oct 18                                           | 24.2%                 | 8.1%                     |  |  |  |
| Sep 18                                           | -4.2%                 | -6.0%                    |  |  |  |
| Aug 18                                           | -3.2%                 | -1.9%                    |  |  |  |
| Jul 18                                           | -2.7%                 | -1.4%                    |  |  |  |
| Jun 18                                           | 7.4%                  | 7.8%                     |  |  |  |
| May 18                                           | 3.6%                  | 2.0%                     |  |  |  |
| Apr 18                                           | -9.4%                 | -9.1%                    |  |  |  |
| Mar 18                                           | 13.1%                 | 4.8%                     |  |  |  |
| Feb 18                                           | -17.4%                | -0.8%                    |  |  |  |
| Jan 18                                           | 60.9%                 | 57.7%                    |  |  |  |
| Dec 17                                           | -42.1%                | -34.8%                   |  |  |  |
| Nov 17                                           | 12.6%                 | 2.8%                     |  |  |  |