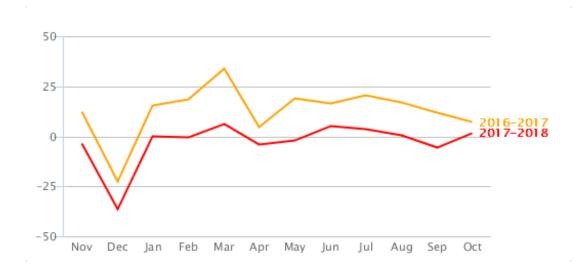

| UK-wide month-on-month percentage last 12 months |                       |                          |  |  |  |
|--------------------------------------------------|-----------------------|--------------------------|--|--|--|
|                                                  | To Let boards erected | Let By boards instructed |  |  |  |
| Oct 18                                           | 24.2%                 | 8.1%                     |  |  |  |
| Sep 18                                           | -4.2%                 | -6.0%                    |  |  |  |
| Aug 18                                           | -3.2%                 | -1.9%                    |  |  |  |
| Jul 18                                           | -2.7%                 | -1.4%                    |  |  |  |
| Jun 18                                           | 7.4%                  | 7.8%                     |  |  |  |
| May 18                                           | 3.6%                  | 2.0%                     |  |  |  |
| Apr 18                                           | -9.4%                 | -9.1%                    |  |  |  |
| Mar 18                                           | 13.1%                 | 4.8%                     |  |  |  |
| Feb 18                                           | -17.4%                | -0.8%                    |  |  |  |
| Jan 18                                           | 60.9%                 | 57.7%                    |  |  |  |
| Dec 17                                           | -42.1%                | -34.8%                   |  |  |  |
| Nov 17                                           | 12.6%                 | 2.8%                     |  |  |  |