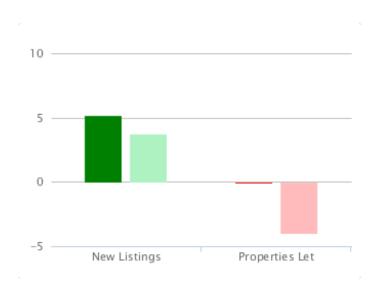

# % Changes for August - October 2018

|                 | Aug -<br>Oct 18 | Aug -<br>Oct 17 | Aug -<br>Oct 18 | Aug -<br>Oct 17 |
|-----------------|-----------------|-----------------|-----------------|-----------------|
| NATIONAL        | 5.2             | 3.7             | -0.1            | -4.0            |
| Central England | 7.0             | 6.3             | 2.0             | -0.3            |
| East Anglia     | -0.2            | -0.4            | -2.5            | -5.9            |
| East Midlands   | 2.3             | 6.9             | -1.5            | -9.5            |
| London          | -0.4            | 1.0             | 1.0             | -0.2            |
| North East      | 21.4            | 12.5            | 0.3             | -3.6            |
| North West      | 3.8             | 3.3             | -2.5            | 0.0             |
| Scotland        | 4.8             | 0.9             | -0.1            | -13.6           |
| South East      | -0.8            | 4.7             | 2.0             | -9.2            |
| South West      | 3.2             | 1.0             | -2.5            | -3.1            |
| Wales           | 7.7             | 8.2             | -0.2            | -3.3            |
| West Midlands   | 11.9            | 2.1             | 1.5             | -3.0            |
| Yorks & Humber  | 13.5            | 7.0             | 2.4             | -2.7            |
|                 |                 |                 |                 |                 |

## **New Listings**

% Change over last 12 months vs previous 12 months

# **Properties Let**

% Change over last 12 months vs previous 12 months

Ben Brookes

Managing Director of Agency
Express

Stephen has over 20 years estate agency experience, was instrumental in the formation of the UK's first estate agency franchise company and latterly, headed up the franchising division of Alliance & Leicester Property Services.