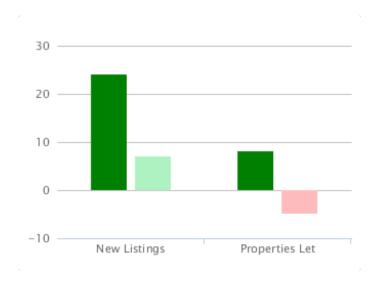

# Monthly % Changes for October 2018

|                 | New Listings |        | Properties Let |        |
|-----------------|--------------|--------|----------------|--------|
|                 | Oct 18       | Oct 17 | Oct 18         | Oct 17 |
| NATIONAL        | 24.2         | 7.2    | 8.1            | -4.9   |
| Central England | 21.0         | 13.7   | -5.3           | 5.0    |
| East Anglia     | 5.8          | 0.7    | 16.4           | -10.1  |
| East Midlands   | 3.2          | 8.5    | -8.0           | -9.7   |
| London          | 15.4         | 0.3    | 27.9           | -6.7   |
| North East      | 66.8         | 17.8   | 12.3           | -14.9  |
| North West      | 21.0         | 1.7    | 5.7            | 0.3    |
| Scotland        | 36.2         | 8.3    | 3.9            | -10.4  |
| South East      | 23.6         | 15.7   | 6.2            | -0.5   |
| South West      | 11.6         | -0.7   | 13.6           | -2.3   |
| Wales           | 36.4         | 10.9   | 10.2           | -13.7  |
| West Midlands   | 38.0         | 3.6    | 11.1           | -4.5   |
| Yorks & Humber  | 45.1         | 17.7   | 3.3            | -6.8   |

## **New Listings**

% Change over last 12 months vs previous 12 months

# **Properties Let**

% Change over last 12 months vs previous 12 months

Ben Brookes

Managing Director of Agency
Express

Stephen has over 20 years estate agency experience, was instrumental in the formation of the UK's first estate agency franchise company and latterly, headed up the franchising division of Alliance & Leicester Property Services.