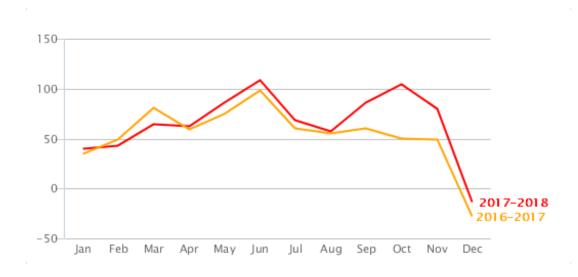

| UK-wide month-on-month percentage last 12 months |                         |                        |  |  |  |
|--------------------------------------------------|-------------------------|------------------------|--|--|--|
|                                                  | For Sale boards erected | Sold boards instructed |  |  |  |
| Dec 18                                           | -50.8%                  | -41.1%                 |  |  |  |
| Nov 18                                           | -13.6%                  | -11.4%                 |  |  |  |
| Oct 18                                           | 10.6%                   | 20.7%                  |  |  |  |
| Sep 18                                           | 18.0%                   | 13.8%                  |  |  |  |
| Aug 18                                           | -6.0%                   | -3.6%                  |  |  |  |
| Jul 18                                           | -17.6%                  | -9.1%                  |  |  |  |
| Jun 18                                           | 9.4%                    | 6.2%                   |  |  |  |
| May 18                                           | 15.4%                   | 8.1%                   |  |  |  |
| Apr 18                                           | -1.9%                   | -1.4%                  |  |  |  |
| Mar 18                                           | 14.6%                   | 11.5%                  |  |  |  |
| Feb 18                                           | 2.7%                    | 15.5%                  |  |  |  |
| Jan 18                                           | 104.9%                  | 41.2%                  |  |  |  |