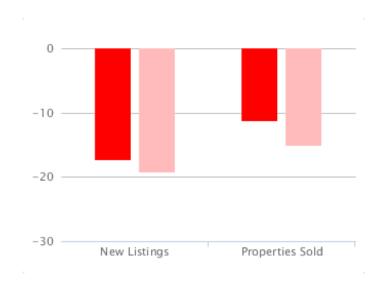

# % Changes for October - December 2018

|                 | New Listings    |                 | Properties Sold |                 |
|-----------------|-----------------|-----------------|-----------------|-----------------|
|                 | Oct -<br>Dec 18 | Oct -<br>Dec 17 | Oct -<br>Dec 18 | Oct -<br>Dec 17 |
| NATIONAL        | -17.3           | -19.2           | -11.3           | -15.1           |
| Central England | -16.2           | -19.6           | -10.7           | -13.0           |
| East Anglia     | -21.7           | -21.3           | -15.0           | -17.4           |
| East Midlands   | -16.6           | -18.8           | -10.6           | -16.4           |
| London          | -16.9           | -15.7           | -12.7           | -10.0           |
| North East      | -15.0           | -20.2           | -9.2            | -15.9           |
| North West      | -17.0           | -20.1           | -12.6           | -14.3           |
| Scotland        | -17.0           | -20.6           | -12.4           | -8.0            |
| South East      | -16.1           | -16.6           | -10.1           | -13.2           |
| South West      | -18.8           | -21.4           | -11.1           | -15.7           |
| Wales           | -14.9           | -22.2           | -10.1           | -18.3           |
| West Midlands   | -16.5           | -19.0           | -9.0            | -16.5           |
| Yorks & Humber  | -15.1           | -15.4           | -9.1            | -17.6           |

### **New Listings**

% Change over last 12 months vs previous 12 months

# **Properties Sold**

% Change over last 12 months vs previous 12 months

Ben Brookes

Managing Director of Agency
Express

Stephen has over 20 years estate agency experience, was instrumental in the formation of the UK's first estate agency franchise company and latterly, headed up the franchising division of Alliance & Leicester Property Services.