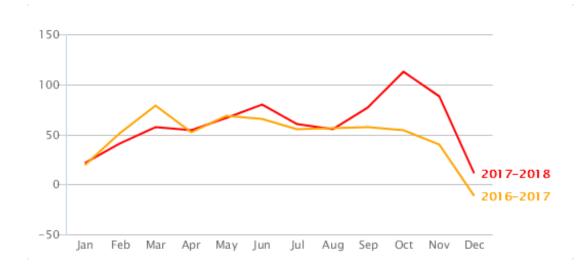

| UK-wide month-on-month percentage last 12 months |                         |                        |  |  |  |
|--------------------------------------------------|-------------------------|------------------------|--|--|--|
|                                                  | For Sale boards erected | Sold boards instructed |  |  |  |
| Dec 18                                           | -50.8%                  | -41.1%                 |  |  |  |
| Nov 18                                           | -13.6%                  | -11.4%                 |  |  |  |
| Oct 18                                           | 10.6%                   | 20.7%                  |  |  |  |
| Sep 18                                           | 18.0%                   | 13.8%                  |  |  |  |
| Aug 18                                           | -6.0%                   | -3.6%                  |  |  |  |
| Jul 18                                           | -17.6%                  | -9.1%                  |  |  |  |
| Jun 18                                           | 9.4%                    | 6.2%                   |  |  |  |
| May 18                                           | 15.4%                   | 8.1%                   |  |  |  |
| Apr 18                                           | -1.9%                   | -1.4%                  |  |  |  |
| Mar 18                                           | 14.6%                   | 11.5%                  |  |  |  |
| Feb 18                                           | 2.7%                    | 15.5%                  |  |  |  |
| Jan 18                                           | 104.9%                  | 41.2%                  |  |  |  |