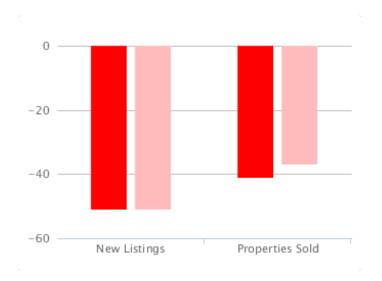

# Monthly % Changes for December 2018

|                 | New Listings |        | Properties Sold |        |
|-----------------|--------------|--------|-----------------|--------|
|                 | Dec 18       | Dec 17 | Dec 18          | Dec 17 |
| NATIONAL        | -50.8        | -50.9  | -41.1           | -36.9  |
| Central England | -49.5        | -60.8  | -40.9           | -37.0  |
| East Anglia     | -56.4        | -47.9  | -46.1           | -43.1  |
| East Midlands   | -42.6        | -35.4  | -40.5           | -46.1  |
| London          | -72.3        | -66.8  | -37.8           | -25.8  |
| North East      | -39.7        | -43.1  | -45.4           | -35.6  |
| North West      | -48.3        | -45.8  | -46.2           | -35.4  |
| Scotland        | -49.0        | -45.5  | -45.2           | -34.7  |
| South East      | -53.1        | -46.5  | -37.5           | -29.8  |
| South West      | -50.4        | -47.8  | -41.6           | -34.5  |
| Wales           | -34.5        | -43.0  | -38.7           | -38.2  |
| West Midlands   | -39.3        | -49.9  | -35.7           | -45.7  |
| Yorks & Humber  | -48.5        | -49.9  | -35.7           | -36.2  |

### **New Listings**

% Change over last 12 months vs previous 12 months

# **Properties Sold**

% Change over last 12 months vs previous 12 months

Ben Brookes

Managing Director of Agency
Express

Stephen has over 20 years estate agency experience, was instrumental in the formation of the UK's first estate agency franchise company and latterly, headed up the franchising division of Alliance & Leicester Property Services.