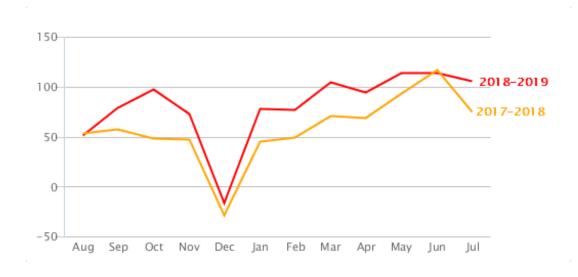

| UK-wide month-on-month percentage last 12 months |                         |                        |  |  |  |  |
|--------------------------------------------------|-------------------------|------------------------|--|--|--|--|
|                                                  | For Sale boards erected | Sold boards instructed |  |  |  |  |
| Jul 19                                           | -2.4%                   | 3.8%                   |  |  |  |  |
| Jun 19                                           | -1.0%                   | -3.1%                  |  |  |  |  |
| May 19                                           | 9.5%                    | 10.4%                  |  |  |  |  |
| Apr 19                                           | -4.6%                   | -6.7%                  |  |  |  |  |
| Mar 19                                           | 15.3%                   | 16.9%                  |  |  |  |  |
| Feb 19                                           | -0.7%                   | 16.9%                  |  |  |  |  |
| Jan 19                                           | 113.1%                  | 45.6%                  |  |  |  |  |
| Dec 18                                           | -50.8%                  | -41.1%                 |  |  |  |  |
| Nov 18                                           | -13.6%                  | -11.4%                 |  |  |  |  |
| Oct 18                                           | 10.6%                   | 20.7%                  |  |  |  |  |
| Sep 18                                           | 18.0%                   | 13.8%                  |  |  |  |  |
| Aug 18                                           | -6.0%                   | -3.6%                  |  |  |  |  |