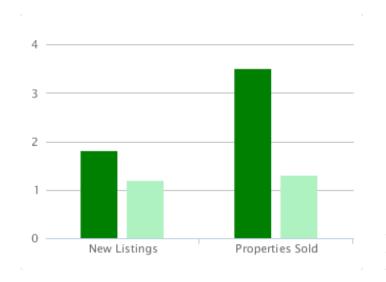

# % Changes for May - July 2019

|                 | May -<br>Jul 19 | May -<br>Jul 18 | May -<br>Jul 19 | May -<br>Jul 18 |
|-----------------|-----------------|-----------------|-----------------|-----------------|
| NATIONAL        | 1.8             | 1.2             | 3.5             | 1.3             |
| Central England | 2.0             | 1.4             | 3.1             | -0.7            |
| East Anglia     | 2.2             | 0.4             | 5.7             | 1.8             |
| East Midlands   | 8.0             | 6.3             | 9.1             | 4.2             |
| London          | -1.7            | 0.8             | 6.7             | 3.5             |
| North East      | -1.1            | 0.1             | 5.5             | 3.2             |
| North West      | -0.8            | 1.0             | 2.2             | 0.9             |
| Scotland        | -0.9            | 3.6             | -0.6            | 0.2             |
| South East      | 1.9             | -3.3            | 0.5             | -1.6            |
| South West      | 1.9             | 3.2             | 3.1             | 2.5             |
| Wales           | 1.7             | 2.7             | 1.4             | 3.3             |
| West Midlands   | 3.8             | 3.5             | 1.4             | 3.4             |
| Yorks & Humber  | 4.9             | -1.0            | 6.9             | -1.3            |

New Listings Properties Sold

## **New Listings**

% Change over last 12 months vs previous 12 months

# **Properties Sold**

% Change over last 12 months vs previous 12 months

Ben Brookes

Managing Director of Agency
Express

Stephen has over 20 years estate agency experience, was instrumental in the formation of the UK's first estate agency franchise company and latterly, headed up the franchising division of Alliance & Leicester Property Services.