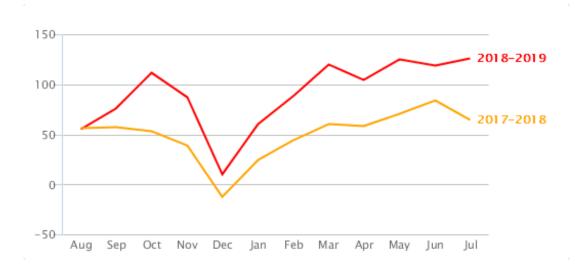

| UK-wide month-on-month percentage last 12 months |                         |                        |  |  |  |  |
|--------------------------------------------------|-------------------------|------------------------|--|--|--|--|
|                                                  | For Sale boards erected | Sold boards instructed |  |  |  |  |
| Jul 19                                           | -2.4%                   | 3.8%                   |  |  |  |  |
| Jun 19                                           | -1.0%                   | -3.1%                  |  |  |  |  |
| May 19                                           | 9.5%                    | 10.4%                  |  |  |  |  |
| Apr 19                                           | -4.6%                   | -6.7%                  |  |  |  |  |
| Mar 19                                           | 15.3%                   | 16.9%                  |  |  |  |  |
| Feb 19                                           | -0.7%                   | 16.9%                  |  |  |  |  |
| Jan 19                                           | 113.1%                  | 45.6%                  |  |  |  |  |
| Dec 18                                           | -50.8%                  | -41.1%                 |  |  |  |  |
| Nov 18                                           | -13.6%                  | -11.4%                 |  |  |  |  |
| Oct 18                                           | 10.6%                   | 20.7%                  |  |  |  |  |
| Sep 18                                           | 18.0%                   | 13.8%                  |  |  |  |  |
| Aug 18                                           | -6.0%                   | -3.6%                  |  |  |  |  |