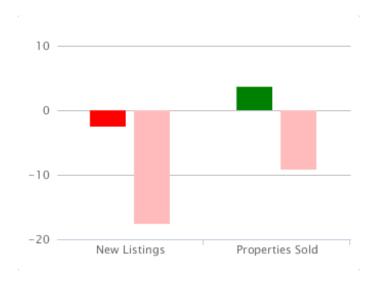

# Monthly % Changes for July 2019

|                 | New Listings |        | Properties Sold |        |
|-----------------|--------------|--------|-----------------|--------|
|                 | Jul 19       | Jul 18 | Jul 19          | Jul 18 |
| NATIONAL        | -2.4         | -17.6  | 3.8             | -9.1   |
| Central England | -18.3        | -23.9  | -2.7            | -8.0   |
| East Anglia     | -7.1         | -19.3  | 12.1            | 0.5    |
| East Midlands   | 21.7         | 8.9    | 10.7            | 11.6   |
| London          | -37.4        | -46.1  | 5.2             | -14.6  |
| North East      | 2.1          | -14.8  | -5.5            | -9.1   |
| North West      | 9.3          | -1.3   | 2.8             | -1.3   |
| Scotland        | 9.2          | -11.6  | -1.6            | -12.5  |
| South East      | -6.2         | -28.9  | 4.0             | -17.7  |
| South West      | 0.8          | -11.1  | 3.7             | -21.6  |
| Wales           | 5.9          | -2.8   | 1.2             | -2.4   |
| West Midlands   | 6.5          | -3.3   | -2.3            | -6.3   |
| Yorks & Humber  | 7.1          | -11.7  | 10.2            | -12.2  |

New Listings Properties Sold

## **New Listings**

% Change over last 12 months vs previous 12 months

# **Properties Sold**

% Change over last 12 months vs previous 12 months

Ben Brookes

Managing Director of Agency
Express

Stephen has over 20 years estate agency experience, was instrumental in the formation of the UK's first estate agency franchise company and latterly, headed up the franchising division of Alliance & Leicester Property Services.