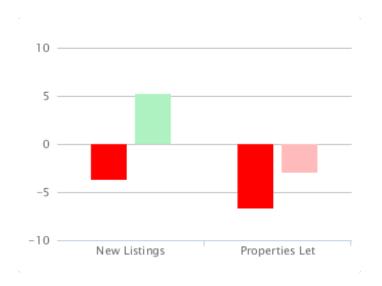

# Monthly % Changes for November 2020

|                 | New Listings |        | Properties Let |        |
|-----------------|--------------|--------|----------------|--------|
|                 | Nov 20       | Nov 19 | Nov 20         | Nov 19 |
| NATIONAL        | -3.7         | 5.3    | -6.7           | -2.9   |
| Central England | -12.6        | -1.6   | -3.3           | -8.7   |
| East Anglia     | 7.0          | 17.0   | -10.4          | -9.0   |
| East Midlands   | -10.9        | -7.4   | -28.5          | -11.3  |
| London          | -7.0         | -3.4   | -6.0           | -17.6  |
| North East      | -21.3        | -15.1  | -34.3          | 0.7    |
| North West      | -24.5        | 4.1    | 15.1           | 5.6    |
| Scotland        | 3.4          | -3.2   | -27.0          | -3.9   |
| South East      | 20.3         | 38.4   | 9.4            | 0.6    |
| South West      | 1.1          | -8.6   | -5.2           | 10.9   |
| Wales           | 18.6         | 8.8    | -2.5           | -10.3  |
| West Midlands   | 0.5          | 10.9   | -20.3          | 2.9    |
| Yorks & Humber  | -17.1        | -0.2   | -7.1           | -1.5   |

## **New Listings**

% Change over last 12 months vs previous 12 months

# **Properties Let**

% Change over last 12 months vs previous 12 months

Ben Brookes

Managing Director of Agency
Express

Stephen has over 20 years estate agency experience, was instrumental in the formation of the UK's first estate agency franchise company and latterly, headed up the franchising division of Alliance & Leicester Property Services.