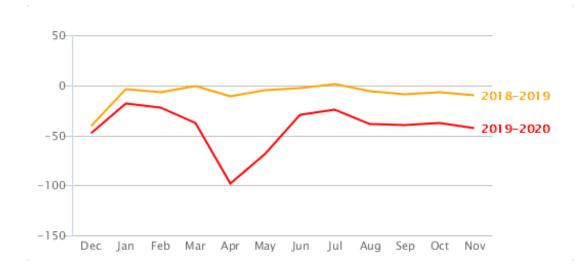

| UK-wide month-on-month percentage last 12 months |                       |                          |  |  |  |
|--------------------------------------------------|-----------------------|--------------------------|--|--|--|
|                                                  | To Let boards erected | Let By boards instructed |  |  |  |
| Nov 20                                           | -3.7%                 | -6.7%                    |  |  |  |
| Oct 20                                           | 22.0%                 | 2.2%                     |  |  |  |
| Sep 20                                           | -2.3%                 | -2.4%                    |  |  |  |
| Aug 20                                           | -16.5%                | -16.2%                   |  |  |  |
| Jul 20                                           | 3.8%                  | 5.1%                     |  |  |  |
| Jun 20                                           | 51.1%                 | 125.9%                   |  |  |  |
| May 20                                           | 2676.8%               | 2152.3%                  |  |  |  |
| Apr 20                                           | -97.8%                | -97.7%                   |  |  |  |
| Mar 20                                           | -10.8%                | -21.6%                   |  |  |  |
| Feb 20                                           | -19.3%                | -4.3%                    |  |  |  |
| Jan 20                                           | 49.7%                 | 54.4%                    |  |  |  |
| Dec 19                                           | -36.4%                | -30.4%                   |  |  |  |