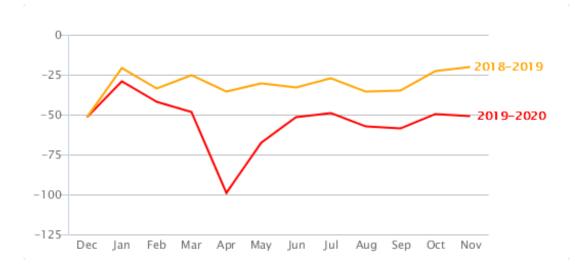

| UK-wide month-on-month percentage last 12 months |                       |                          |  |  |  |
|--------------------------------------------------|-----------------------|--------------------------|--|--|--|
|                                                  | To Let boards erected | Let By boards instructed |  |  |  |
| Nov 20                                           | -3.7%                 | -6.7%                    |  |  |  |
| Oct 20                                           | 22.0%                 | 2.2%                     |  |  |  |
| Sep 20                                           | -2.3%                 | -2.4%                    |  |  |  |
| Aug 20                                           | -16.5%                | -16.2%                   |  |  |  |
| Jul 20                                           | 3.8%                  | 5.1%                     |  |  |  |
| Jun 20                                           | 51.1%                 | 125.9%                   |  |  |  |
| May 20                                           | 2676.8%               | 2152.3%                  |  |  |  |
| Apr 20                                           | -97.8%                | -97.7%                   |  |  |  |
| Mar 20                                           | -10.8%                | -21.6%                   |  |  |  |
| Feb 20                                           | -19.3%                | -4.3%                    |  |  |  |
| Jan 20                                           | 49.7%                 | 54.4%                    |  |  |  |
| Dec 19                                           | -36.4%                | -30.4%                   |  |  |  |