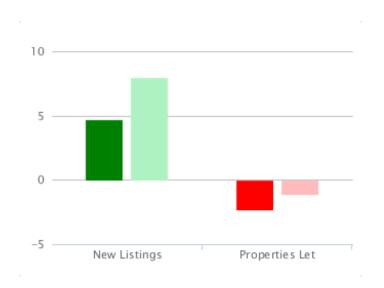

# % Changes for September - November 2020

|                 | Sep -<br>Nov 20 | Sep -<br>Nov 19 | Sep -<br>Nov 20 | Sep -<br>Nov 19 |
|-----------------|-----------------|-----------------|-----------------|-----------------|
| NATIONAL        | 4.7             | 8.0             | -2.3            | -1.1            |
| Central England | 4.3             | 6.9             | -2.9            | -3.5            |
| East Anglia     | 2.1             | 9.5             | -3.0            | 1.5             |
| East Midlands   | -2.0            | -3.8            | -6.8            | -5.2            |
| London          | 7.1             | 1.6             | -0.7            | -2.7            |
| North East      | -3.0            | 0.0             | -8.3            | -9.9            |
| North West      | 3.7             | 6.4             | 2.9             | 5.4             |
| Scotland        | -3.4            | 1.4             | -12.9           | -7.0            |
| South East      | 14.7            | 25.0            | -0.7            | 0.8             |
| South West      | 6.0             | 11.1            | -6.0            | 0.9             |
| Wales           | 0.9             | 9.4             | -1.5            | -2.3            |
| West Midlands   | 10.8            | 8.3             | 0.5             | -2.4            |
| Yorks & Humber  | 3.1             | 2.7             | 0.2             | -2.2            |

## **New Listings**

% Change over last 12 months vs previous 12 months

# **Properties Let**

% Change over last 12 months vs previous 12 months

Ben Brookes

Managing Director of Agency
Express

Stephen has over 20 years estate agency experience, was instrumental in the formation of the UK's first estate agency franchise company and latterly, headed up the franchising division of Alliance & Leicester Property Services.