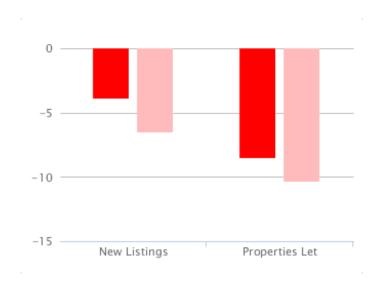

# % Changes for October - December 2020

|                 | Oct -<br>Dec 20 | Oct -<br>Dec 19 | Oct -<br>Dec 20 | Oct -<br>Dec 19 |
|-----------------|-----------------|-----------------|-----------------|-----------------|
| NATIONAL        | -3.9            | -6.5            | -8.5            | -10.3           |
| Central England | -8.0            | -6.2            | -8.0            | -7.0            |
| East Anglia     | -6.7            | -8.2            | -12.4           | -10.4           |
| East Midlands   | -7.3            | -7.2            | -11.5           | -11.1           |
| London          | -7.6            | -10.9           | -7.2            | -12.0           |
| North East      | -1.5            | -14.4           | -7.6            | -14.2           |
| North West      | -8.9            | -7.4            | -7.9            | -6.4            |
| Scotland        | -6.2            | -8.2            | -11.7           | -18.2           |
| South East      | 13.4            | -2.3            | -7.7            | -8.6            |
| South West      | -2.2            | -3.8            | -8.4            | -9.1            |
| Wales           | -8.1            | -13.5           | -14.6           | -12.9           |
| West Midlands   | -3.7            | -8.8            | -3.4            | -11.6           |
| Yorks & Humber  | -3.8            | 0.1             | -7.0            | -12.3           |
|                 |                 |                 |                 |                 |