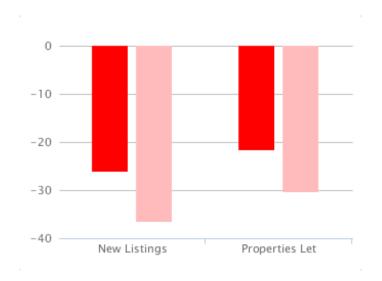

# Monthly % Changes for December 2020

|                 | New Listings |        | Properties Let |        |
|-----------------|--------------|--------|----------------|--------|
|                 | Dec 20       | Dec 19 | Dec 20         | Dec 19 |
| NATIONAL        | -26.1        | -36.4  | -21.7          | -30.4  |
| Central England | -37.2        | -36.1  | -17.1          | -19.5  |
| East Anglia     | -34.8        | -38.0  | -25.2          | -28.9  |
| East Midlands   | -11.0        | -24.3  | -3.0           | -32.4  |
| London          | -38.5        | -37.3  | -25.4          | -28.8  |
| North East      | -0.7         | -34.7  | 6.8            | -23.5  |
| North West      | -39.0        | -37.2  | -39.8          | -34.6  |
| Scotland        | -22.6        | -35.5  | -4.3           | -49.6  |
| South East      | -5.1         | -43.8  | -22.2          | -24.8  |
| South West      | -26.4        | -32.5  | -23.2          | -31.7  |
| Wales           | -22.4        | -43.8  | -21.0          | -47.0  |
| West Midlands   | -34.6        | -45.7  | -18.1          | -36.0  |
| Yorks & Humber  | -12.4        | -17.7  | -19.6          | -24.2  |