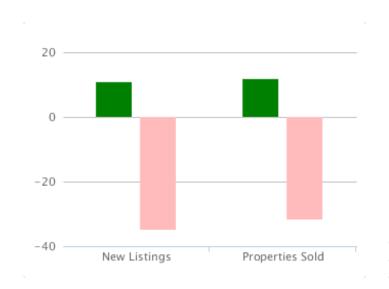

# % Changes for February - April 2021

|                 | Feb -<br>Apr 21 | Feb -<br>Apr 20 | Feb -<br>Apr 21 | Feb -<br>Apr 20 |
|-----------------|-----------------|-----------------|-----------------|-----------------|
| NATIONAL        | 10.9            | -34.9           | 12.0            | -31.7           |
| Central England | 8.2             | -34.9           | 12.8            | -30.1           |
| East Anglia     | 11.5            | -35.9           | 14.4            | -32.5           |
| East Midlands   | 18.1            | -33.9           | 12.3            | -32.2           |
| London          | 17.2            | -37.5           | 16.4            | -30.6           |
| North East      | 10.4            | -33.7           | 11.6            | -31.2           |
| North West      | 6.9             | -34.5           | 8.0             | -33.1           |
| Scotland        | 20.2            | -31.0           | 16.5            | -31.2           |
| South East      | 8.8             | -35.6           | 12.0            | -32.2           |
| South West      | 8.4             | -35.0           | 11.1            | -30.8           |
| Wales           | 12.6            | -36.4           | 12.4            | -31.4           |
| West Midlands   | 9.5             | -34.6           | 9.5             | -32.1           |
| Yorks & Humber  | 9.4             | -34.3           | 11.4            | -31.6           |
|                 |                 |                 |                 |                 |

New Listings Properties Sold