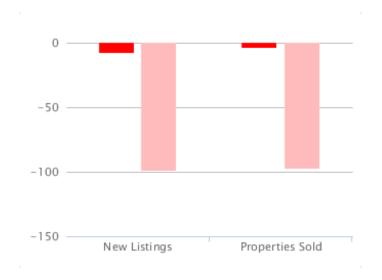

# Monthly % Changes for April 2021

|                 | New Listings |        | <b>Properties Sold</b> |        |
|-----------------|--------------|--------|------------------------|--------|
|                 | Apr 21       | Apr 20 | Apr 21                 | Apr 20 |
| NATIONAL        | -7.4         | -98.5  | -3.9                   | -97.5  |
| Central England | -11.1        | -99.9  | -3.2                   | -97.7  |
| East Anglia     | -0.9         | -98.4  | 1.0                    | -97.4  |
| East Midlands   | 7.7          | -99.7  | -0.5                   | -99.2  |
| London          | -0.8         | -98.7  | 2.7                    | -98.0  |
| North East      | -15.5        | -93.5  | -8.4                   | -93.8  |
| North West      | -15.7        | -97.7  | -7.0                   | -96.2  |
| Scotland        | 0.1          | -99.6  | 3.5                    | -98.2  |
| South East      | -13.7        | -99.2  | -0.5                   | -99.1  |
| South West      | -12.9        | -97.9  | -10.2                  | -97.1  |
| Wales           | -0.2         | -97.1  | -3.0                   | -93.1  |
| West Midlands   | -10.3        | -97.7  | -9.4                   | -98.1  |
| Yorks & Humber  | -8.1         | -99.4  | -6.5                   | -98.6  |

New Listings Properties Sold