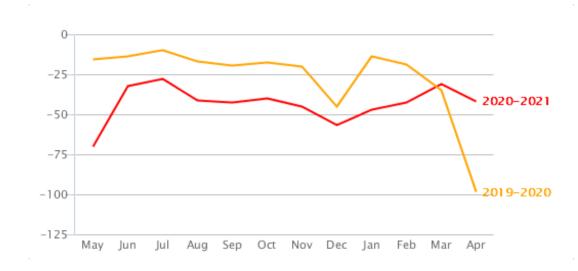

| UK-wide month-on-month percentage last 12 months |                       |                          |  |  |  |
|--------------------------------------------------|-----------------------|--------------------------|--|--|--|
|                                                  | To Let boards erected | Let By boards instructed |  |  |  |
| Apr 21                                           | -13.2%                | -15.7%                   |  |  |  |
| Mar 21                                           | 14.8%                 | 18.9%                    |  |  |  |
| Feb 21                                           | -0.7%                 | 7.9%                     |  |  |  |
| Jan 21                                           | 17.0%                 | 22.6%                    |  |  |  |
| Dec 20                                           | -26.1%                | -21.7%                   |  |  |  |
| Nov 20                                           | -3.7%                 | -6.7%                    |  |  |  |
| Oct 20                                           | 22.0%                 | 2.2%                     |  |  |  |
| Sep 20                                           | -2.3%                 | -2.4%                    |  |  |  |
| Aug 20                                           | -16.5%                | -16.2%                   |  |  |  |
| Jul 20                                           | 3.8%                  | 5.1%                     |  |  |  |
| Jun 20                                           | 51.1%                 | 125.9%                   |  |  |  |
| May 20                                           | 2676.8%               | 2152.3%                  |  |  |  |