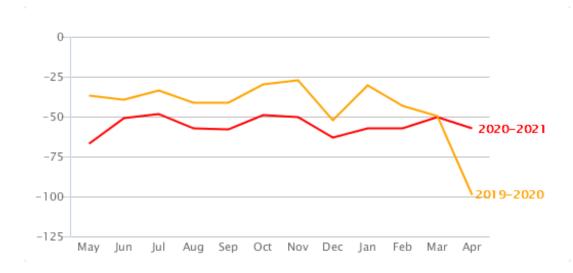

| UK-wide month-on-month percentage last 12 months |                       |                          |  |  |  |
|--------------------------------------------------|-----------------------|--------------------------|--|--|--|
|                                                  | To Let boards erected | Let By boards instructed |  |  |  |
| Apr 21                                           | -13.2%                | -15.7%                   |  |  |  |
| Mar 21                                           | 14.8%                 | 18.9%                    |  |  |  |
| Feb 21                                           | -0.7%                 | 7.9%                     |  |  |  |
| Jan 21                                           | 17.0%                 | 22.6%                    |  |  |  |
| Dec 20                                           | -26.1%                | -21.7%                   |  |  |  |
| Nov 20                                           | -3.7%                 | -6.7%                    |  |  |  |
| Oct 20                                           | 22.0%                 | 2.2%                     |  |  |  |
| Sep 20                                           | -2.3%                 | -2.4%                    |  |  |  |
| Aug 20                                           | -16.5%                | -16.2%                   |  |  |  |
| Jul 20                                           | 3.8%                  | 5.1%                     |  |  |  |
| Jun 20                                           | 51.1%                 | 125.9%                   |  |  |  |
| May 20                                           | 2676.8%               | 2152.3%                  |  |  |  |