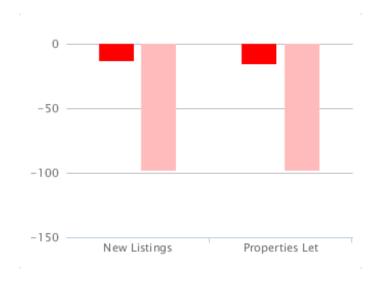

# Monthly % Changes for April 2021

|                 | <b>New Listings</b> |        | Properties Let |        |
|-----------------|---------------------|--------|----------------|--------|
|                 | Apr 21              | Apr 20 | Apr 21         | Apr 20 |
| NATIONAL        | -13.2               | -97.8  | -15.7          | -97.7  |
| Central England | -16.6               | -99.9  | -14.6          | -99.6  |
| East Anglia     | -5.8                | -95.8  | -19.5          | -96.7  |
| East Midlands   | -15.7               | -99.4  | 2.5            | -98.2  |
| London          | -19.0               | -96.7  | -20.6          | -98.8  |
| North East      | -2.4                | -94.8  | -7.1           | -96.0  |
| North West      | -4.7                | -94.8  | -18.6          | -95.3  |
| Scotland        | -1.0                | -97.2  | 27.6           | -99.4  |
| South East      | -22.7               | 0.0    | -4.3           | -99.1  |
| South West      | -17.0               | -98.2  | -29.3          | -96.1  |
| Wales           | -5.3                | -97.2  | -1.2           | -97.8  |
| West Midlands   | -23.9               | -97.0  | -17.0          | -97.4  |
| Yorks & Humber  | -7.1                | 0.0    | -24.5          | -98.6  |

## **New Listings**

% Change over last 12 months vs previous 12 months

### **Properties Let**

% Change over last 12 months vs previous 12 months

Ben Brookes

Managing Director of Agency
Express

Stephen has over 20 years estate agency experience, was instrumental in the formation of the UK's first estate agency franchise company and latterly, headed up the franchising division of Alliance & Leicester Property Services.