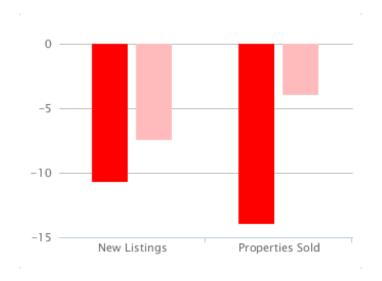

# Monthly % Changes for April 2022

|                 | New Listings |        | <b>Properties Sold</b> |        |
|-----------------|--------------|--------|------------------------|--------|
|                 | Apr 22       | Apr 21 | Apr 22                 | Apr 21 |
| NATIONAL        | -10.7        | -7.4   | -13.9                  | -3.9   |
| Central England | -5.0         | -11.1  | -11.4                  | -3.2   |
| East Anglia     | -10.9        | -0.9   | -16.8                  | 1.0    |
| East Midlands   | -5.4         | 7.7    | -11.5                  | -0.5   |
| London          | -12.5        | -0.8   | -12.2                  | 2.7    |
| North East      | -14.1        | -15.5  | -15.5                  | -8.4   |
| North West      | -13.1        | -15.7  | -9.0                   | -7.0   |
| Scotland        | -1.9         | 0.1    | -1.6                   | 3.5    |
| South East      | -14.3        | -13.7  | -20.9                  | -0.5   |
| South West      | -8.5         | -12.9  | -13.2                  | -10.2  |
| Wales           | -14.7        | -0.2   | -9.3                   | -3.0   |
| West Midlands   | -11.9        | -10.3  | -21.4                  | -9.4   |
| Yorks & Humber  | -13.8        | -8.1   | -16.2                  | -6.5   |

### **New Listings**

% Change over last 12 months vs previous 12 months

# **Properties Sold**

% Change over last 12 months vs previous 12 months

Ben Brookes

Managing Director of Agency
Express

Stephen has over 20 years estate agency experience, was instrumental in the formation of the UK's first estate agency franchise company and latterly, headed up the franchising division of Alliance & Leicester Property Services.