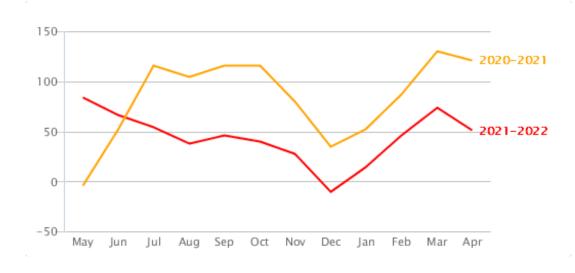

| UK-wide month-on-month percentage last 12 months |                         |                        |  |  |  |
|--------------------------------------------------|-------------------------|------------------------|--|--|--|
|                                                  | For Sale boards erected | Sold boards instructed |  |  |  |
| Apr 22                                           | -10.7%                  | -13.9%                 |  |  |  |
| Mar 22                                           | 21.4%                   | 18.6%                  |  |  |  |
| Feb 22                                           | 16.5%                   | 27.5%                  |  |  |  |
| Jan 22                                           | 70.8%                   | 27.5%                  |  |  |  |
| Dec 21                                           | -41.6%                  | -29.9%                 |  |  |  |
| Nov 21                                           | -4.9%                   | -9.2%                  |  |  |  |
| Oct 21                                           | -5.3%                   | -4.1%                  |  |  |  |
| Sep 21                                           | 6.7%                    | 6.5%                   |  |  |  |
| Aug 21                                           | -9.5%                   | -10.1%                 |  |  |  |
| Jul 21                                           | -3.0%                   | -7.9%                  |  |  |  |
| Jun 21                                           | -1.2%                   | -10.1%                 |  |  |  |
| May 21                                           | -9.7%                   | -2.8%                  |  |  |  |