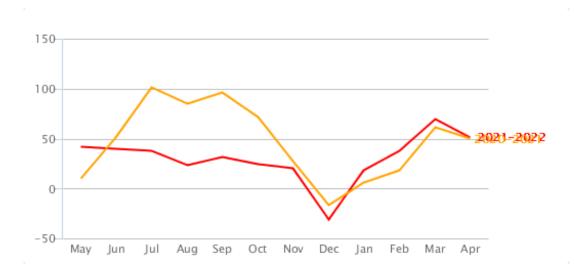

| UK-wide month-on-month percentage last 12 months |                         |                        |  |  |  |
|--------------------------------------------------|-------------------------|------------------------|--|--|--|
|                                                  | For Sale boards erected | Sold boards instructed |  |  |  |
| Apr 22                                           | -10.7%                  | -13.9%                 |  |  |  |
| Mar 22                                           | 21.4%                   | 18.6%                  |  |  |  |
| Feb 22                                           | 16.5%                   | 27.5%                  |  |  |  |
| Jan 22                                           | 70.8%                   | 27.5%                  |  |  |  |
| Dec 21                                           | -41.6%                  | -29.9%                 |  |  |  |
| Nov 21                                           | -4.9%                   | -9.2%                  |  |  |  |
| Oct 21                                           | -5.3%                   | -4.1%                  |  |  |  |
| Sep 21                                           | 6.7%                    | 6.5%                   |  |  |  |
| Aug 21                                           | -9.5%                   | -10.1%                 |  |  |  |
| Jul 21                                           | -3.0%                   | -7.9%                  |  |  |  |
| Jun 21                                           | -1.2%                   | -10.1%                 |  |  |  |
| May 21                                           | -9.7%                   | -2.8%                  |  |  |  |