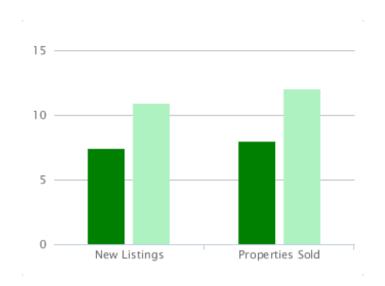

# % Changes for February - April 2022

|                 | New<br>Feb -<br>Apr 22 | Listings<br>Feb -<br>Apr 21 | Properti<br>Feb -<br>Apr 22 | es Sold<br>Feb -<br>Apr 21 |
|-----------------|------------------------|-----------------------------|-----------------------------|----------------------------|
| NATIONAL        | 7.4                    | 10.9                        | 8.0                         | 12.0                       |
| Central England | 5.9                    | 8.2                         | 5.5                         | 12.8                       |
| East Anglia     | 4.2                    | 11.5                        | 5.7                         | 14.4                       |
| East Midlands   | 4.9                    | 18.1                        | 5.8                         | 12.3                       |
| London          | 9.9                    | 17.2                        | 10.8                        | 16.4                       |
| North East      | 6.5                    | 10.4                        | 7.9                         | 11.6                       |
| North West      | 8.3                    | 6.9                         | 10.8                        | 8.0                        |
| Scotland        | 19.2                   | 20.2                        | 20.8                        | 16.5                       |
| South East      | 7.1                    | 8.8                         | 7.4                         | 12.0                       |
| South West      | 8.4                    | 8.4                         | 6.6                         | 11.1                       |
| Wales           | 7.4                    | 12.6                        | 9.5                         | 12.4                       |
| West Midlands   | 6.8                    | 9.5                         | 6.4                         | 9.5                        |
| Yorks & Humber  | 5.4                    | 9.4                         | 6.0                         | 11.4                       |

### **New Listings**

% Change over last 12 months vs previous 12 months

# **Properties Sold**

% Change over last 12 months vs previous 12 months

Ben Brookes

Managing Director of Agency
Express

Stephen has over 20 years estate agency experience, was instrumental in the formation of the UK's first estate agency franchise company and latterly, headed up the franchising division of Alliance & Leicester Property Services.