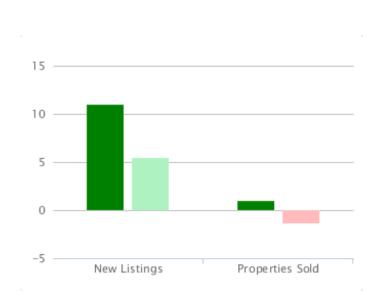

# % Changes for December 2011 - February 2012

| New Listings       |                                                                                                             | Properties Sold                                                                                                                            |                                      |
|--------------------|-------------------------------------------------------------------------------------------------------------|--------------------------------------------------------------------------------------------------------------------------------------------|--------------------------------------|
| oer 11 -<br>Feb 12 | December<br>10 -<br>Feb 11                                                                                  | December<br>11 -<br>Feb 12                                                                                                                 | 10 -                                 |
| 11.0               | 5.5                                                                                                         | 1.0                                                                                                                                        | -1.3                                 |
| 10.4               | 6.8                                                                                                         | 4.2                                                                                                                                        | 3.0                                  |
| 9.0                | 3.4                                                                                                         | -1.8                                                                                                                                       | -1.4                                 |
| 8.0                | 5.3                                                                                                         | -4.9                                                                                                                                       | -7.3                                 |
| 4.0                | 3.1                                                                                                         | 5.9                                                                                                                                        | 2.9                                  |
| 13.4               | 18.1                                                                                                        | -12.2                                                                                                                                      | 2.7                                  |
| t 10.1             | 4.2                                                                                                         | -0.4                                                                                                                                       | -3.1                                 |
| 12.3               | -0.1                                                                                                        | 2.1                                                                                                                                        | -2.7                                 |
| 13.5               | 5.4                                                                                                         | -2.0                                                                                                                                       | 0.4                                  |
| t 15.9             | 7.2                                                                                                         | 2.2                                                                                                                                        | -6.0                                 |
| 12.6               | 10.9                                                                                                        | 4.0                                                                                                                                        | -1.4                                 |
| 13.5               | 11.4                                                                                                        | 2.0                                                                                                                                        | -3.4                                 |
| 14.7               | 8.3                                                                                                         | 6.1                                                                                                                                        | 1.8                                  |
|                    | eer 11 -<br>Feb 12<br>11.0<br>10.4<br>9.0<br>8.0<br>4.0<br>13.4<br>t 10.1<br>12.3<br>13.5<br>t 15.9<br>12.6 | December 10 - 10 - Feb 11 11.0 5.5 10.4 6.8 9.0 3.4 8.0 5.3 4.0 3.1 13.4 18.1 t 10.1 4.2 12.3 -0.1 13.5 5.4 t 15.9 7.2 12.6 10.9 13.5 11.4 | December 11 - 10 - 11 - Feb 12  11.0 |