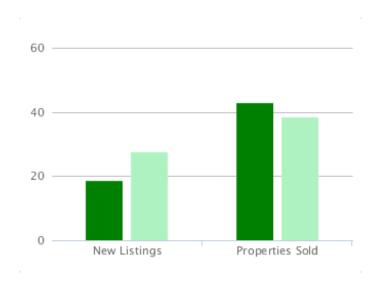

# Monthly % Changes for February 2012

|                 | New Listings |        | Properties Sold |        |
|-----------------|--------------|--------|-----------------|--------|
|                 | Feb 12       | Feb 11 | Feb 12          | Feb 11 |
| NATIONAL        | 18.5         | 27.6   | 42.9            | 38.3   |
| Central England | 1.3          | 6.9    | 51.6            | 38.2   |
| East Anglia     | 17.5         | 12.1   | 36.6            | 28.8   |
| East Midlands   | 14.1         | 48.0   | 16.9            | 25.5   |
| London          | 13.1         | 21.1   | 52.4            | 61.4   |
| North East      | 27.6         | 44.4   | 20.0            | 15.1   |
| North West      | 17.8         | 25.3   | 56.4            | 52.3   |
| Scotland        | 27.0         | 64.2   | 60.1            | 62.1   |
| South East      | 26.6         | 28.8   | 39.1            | 43.1   |
| South West      | 10.9         | 23.2   | 43.0            | 30.4   |
| Wales           | 21.7         | 47.8   | 25.6            | 28.1   |
| West Midlands   | 36.4         | 47.5   | 61.6            | 43.4   |
| Yorks & Humber  | 25.1         | 33.0   | 35.4            | 34.0   |