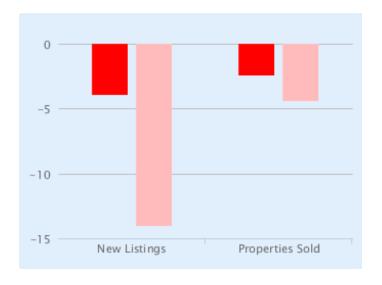

# Quarterly % Changes for DECEMBER 2012

|                 | New Listings |       | Properties Sold |       |
|-----------------|--------------|-------|-----------------|-------|
|                 | Q3 12        | Q3 11 | Q3 12           | Q3 11 |
| NATIONAL        | -3.9         | -14.0 | -2.4            | -4.4  |
| Central England | -8.9         | -9.9  | -4.9            | -5.7  |
| East Anglia     | -3.6         | -15.8 | -8.2            | -3.3  |
| East Midlands   | 2.3          | -13.1 | -3.7            | -13.3 |
| London          | -9.9         | -16.7 | -12.3           | -12.6 |
| North East      | -0.3         | -21.2 | -17.3           | -20.8 |
| North West      | -4.9         | -4.2  | -5.4            | 36.6  |
| Scotland        | -9.1         | -11.0 | 6.2             | 3.8   |
| South East      | 8.2          | -29.8 | 4.5             | -34.5 |
| South West      | -4.2         | -8.2  | 5.3             | -3.2  |
| Wales           | 1.2          | -5.7  | 4.1             | 22.0  |
| West Midlands   | -7.7         | -13.6 | 17.0            | -15.3 |
| Yorks & Humber  | 2.8          | -24.0 | -0.2            | -9.8  |

### **New Listings**

% Change over last 12 months vs previous 12 months

# **Properties Sold**

% Change over last 12 months vs previous 12 months

Ben Brookes

Managing Director of Agency
Express

Stephen has over 20 years estate agency experience, was instrumental in the formation of the UK's first estate agency franchise company and latterly, headed up the franchising division of Alliance & Leicester Property Services.