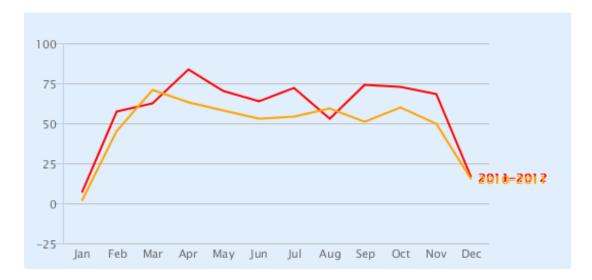

| UK-wide month-on-month percentage last 12 months |                         |                        |  |  |  |
|--------------------------------------------------|-------------------------|------------------------|--|--|--|
|                                                  | For Sale boards erected | Sold boards instructed |  |  |  |
| Dec 12                                           | -42.5%                  | -30.3%                 |  |  |  |
| Nov 12                                           | -7.3%                   | -1.2%                  |  |  |  |
| Oct 12                                           | -15.8%                  | -0.9%                  |  |  |  |
| Sep 12                                           | 17.3%                   | 13.2%                  |  |  |  |
| Aug 12                                           | -14.1%                  | -11.3%                 |  |  |  |
| Jul 12                                           | 5.6%                    | 8.7%                   |  |  |  |
| Jun 12                                           | -4.4%                   | -6.3%                  |  |  |  |
| May 12                                           | -5.5%                   | -7.2%                  |  |  |  |
| Apr 12                                           | 9.5%                    | 13.3%                  |  |  |  |
| Mar 12                                           | 10.5%                   | 5.2%                   |  |  |  |
| Feb 12                                           | 18.5%                   | 42.9%                  |  |  |  |
| Jan 12                                           | 63.1%                   | -6.0%                  |  |  |  |