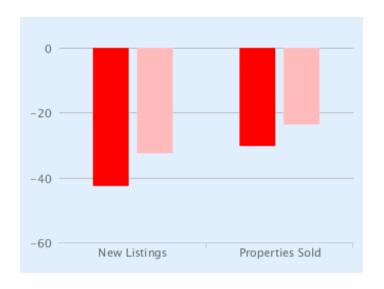

# Monthly % Changes for December 2012

|                 | New Listings |        | <b>Properties Sold</b> |        |
|-----------------|--------------|--------|------------------------|--------|
|                 | Dec 12       | Dec 11 | Dec 12                 | Dec 11 |
| NATIONAL        | -42.5        | -32.4  | -30.3                  | -23.6  |
| Central England | -45.6        | 4.4    | -29.9                  | -18.4  |
| East Anglia     | -34.8        | -38.9  | -35.2                  | -25.9  |
| East Midlands   | -37.7        | -24.8  | -18.7                  | -28.2  |
| London          | -40.9        | -39.3  | -35.4                  | -16.3  |
| North East      | -34.9        | -24.2  | -44.9                  | -24.8  |
| North West      | -52.2        | -40.4  | -28.4                  | -28.5  |
| Scotland        | -45.7        | -27.5  | -29.5                  | -27.6  |
| South East      | -45.5        | -45.0  | -30.2                  | -39.8  |
| South West      | -45.9        | -32.9  | -29.2                  | -25.1  |
| Wales           | -48.1        | -36.1  | -31.4                  | -2.7   |
| West Midlands   | -42.6        | -41.0  | -21.4                  | -23.2  |
| Yorks & Humber  | -33.7        | -17.4  | -25.4                  | -14.5  |

### **New Listings**

% Change over last 12 months vs previous 12 months

# **Properties Sold**

% Change over last 12 months vs previous 12 months

Ben Brookes

Managing Director of Agency
Express

Stephen has over 20 years estate agency experience, was instrumental in the formation of the UK's first estate agency franchise company and latterly, headed up the franchising division of Alliance & Leicester Property Services.