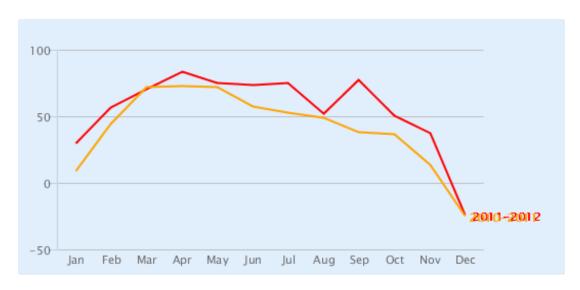

| UK-wide month-on-month percentage last 12 months |                         |                        |  |  |  |
|--------------------------------------------------|-------------------------|------------------------|--|--|--|
|                                                  | For Sale boards erected | Sold boards instructed |  |  |  |
| Dec 12                                           | -42.5%                  | -30.3%                 |  |  |  |
| Nov 12                                           | -7.3%                   | -1.2%                  |  |  |  |
| Oct 12                                           | -15.8%                  | -0.9%                  |  |  |  |
| Sep 12                                           | 17.3%                   | 13.2%                  |  |  |  |
| Aug 12                                           | -14.1%                  | -11.3%                 |  |  |  |
| Jul 12                                           | 5.6%                    | 8.7%                   |  |  |  |
| Jun 12                                           | -4.4%                   | -6.3%                  |  |  |  |
| May 12                                           | -5.5%                   | -7.2%                  |  |  |  |
| Apr 12                                           | 9.5%                    | 13.3%                  |  |  |  |
| Mar 12                                           | 10.5%                   | 5.2%                   |  |  |  |
| Feb 12                                           | 18.5%                   | 42.9%                  |  |  |  |
| Jan 12                                           | 63.1%                   | -6.0%                  |  |  |  |