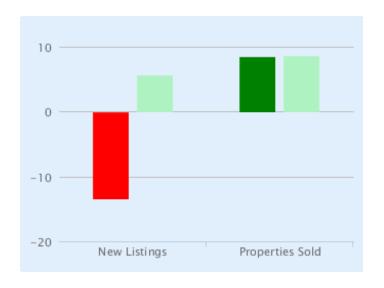

# Monthly % Changes for July 2013

| New Listings |                                                                            | Properties Sold                                                                                                                                             |                                                                                                                                                                                                                      |
|--------------|----------------------------------------------------------------------------|-------------------------------------------------------------------------------------------------------------------------------------------------------------|----------------------------------------------------------------------------------------------------------------------------------------------------------------------------------------------------------------------|
| Jul 13       | Jul 12                                                                     | Jul 13                                                                                                                                                      | Jul 12                                                                                                                                                                                                               |
| -13.5        | 5.6                                                                        | 8.5                                                                                                                                                         | 8.7                                                                                                                                                                                                                  |
| -30.0        | -1.6                                                                       | 8.0                                                                                                                                                         | 11.2                                                                                                                                                                                                                 |
| -7.0         | 13.0                                                                       | 2.3                                                                                                                                                         | 6.4                                                                                                                                                                                                                  |
| -16.5        | 20.4                                                                       | -0.6                                                                                                                                                        | 5.8                                                                                                                                                                                                                  |
| -30.7        | -14.9                                                                      | 43.5                                                                                                                                                        | -12.7                                                                                                                                                                                                                |
| -19.7        | 38.5                                                                       | -9.3                                                                                                                                                        | -5.9                                                                                                                                                                                                                 |
| -5.7         | 4.2                                                                        | 0.5                                                                                                                                                         | 19.7                                                                                                                                                                                                                 |
| -5.1         | 1.6                                                                        | -11.5                                                                                                                                                       | 21.2                                                                                                                                                                                                                 |
| -22.6        | 19.9                                                                       | 29.3                                                                                                                                                        | -2.4                                                                                                                                                                                                                 |
| -11.5        | 0.1                                                                        | 19.7                                                                                                                                                        | 13.2                                                                                                                                                                                                                 |
| -10.5        | 8.8                                                                        | -9.8                                                                                                                                                        | 41.8                                                                                                                                                                                                                 |
| -8.2         | 2.4                                                                        | -0.5                                                                                                                                                        | 34.9                                                                                                                                                                                                                 |
| -7.9         | 11.6                                                                       | 2.4                                                                                                                                                         | -4.2                                                                                                                                                                                                                 |
|              | Jul 13 -13.5 -30.0 -7.0 -16.5 -30.7 -19.7 -5.7 -5.1 -22.6 -11.5 -10.5 -8.2 | -13.5 5.6<br>-30.0 -1.6<br>-7.0 13.0<br>-16.5 20.4<br>-30.7 -14.9<br>-19.7 38.5<br>-5.7 4.2<br>-5.1 1.6<br>-22.6 19.9<br>-11.5 0.1<br>-10.5 8.8<br>-8.2 2.4 | Jul 13 Jul 12 Jul 13  -13.5 5.6 8.5  -30.0 -1.6 8.0  -7.0 13.0 2.3  -16.5 20.4 -0.6  -30.7 -14.9 43.5  -19.7 38.5 -9.3  -5.7 4.2 0.5  -5.1 1.6 -11.5  -22.6 19.9 29.3  -11.5 0.1 19.7  -10.5 8.8 -9.8  -8.2 2.4 -0.5 |

## **New Listings**

% Change over last 12 months vs previous 12 months

## **Properties Sold**

% Change over last 12 months vs previous 12 months

Ben Brookes

Managing Director of Agency
Express

Stephen has over 20 years estate agency experience, was instrumental in the formation of the UK's first estate agency franchise company and latterly, headed up the franchising division of Alliance & Leicester Property Services.