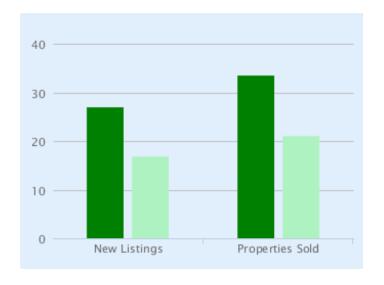

# Quarterly % Changes for JULY 2013

|                 | New Listings |       | Properties Sold |       |
|-----------------|--------------|-------|-----------------|-------|
|                 | Q2 13        | Q2 12 | Q2 13           | Q2 12 |
| NATIONAL        | 27.0         | 16.9  | 33.6            | 21.2  |
| Central England | 18.3         | 18.4  | 20.8            | 15.2  |
| East Anglia     | 25.8         | 14.2  | 37.1            | 25.8  |
| East Midlands   | 41.5         | 7.3   | 45.4            | 20.2  |
| London          | 44.0         | 9.6   | 30.2            | 25.9  |
| North East      | 16.0         | -8.5  | 26.7            | -11.5 |
| North West      | 13.2         | 13.8  | 32.1            | 17.6  |
| Scotland        | 31.9         | 37.7  | 38.1            | 11.4  |
| South East      | 25.2         | 29.9  | 38.4            | 43.4  |
| South West      | 23.8         | 21.4  | 31.3            | 27.3  |
| Wales           | 34.9         | 18.8  | 23.3            | 34.4  |
| West Midlands   | 30.5         | 17.8  | 34.2            | 29.8  |
| Yorks & Humber  | 32.1         | 2.3   | 37.9            | 0.7   |

## **New Listings**

% Change over last 12 months vs previous 12 months

## **Properties Sold**

% Change over last 12 months vs previous 12 months

Ben Brookes

Managing Director of Agency
Express

Stephen has over 20 years estate agency experience, was instrumental in the formation of the UK's first estate agency franchise company and latterly, headed up the franchising division of Alliance & Leicester Property Services.