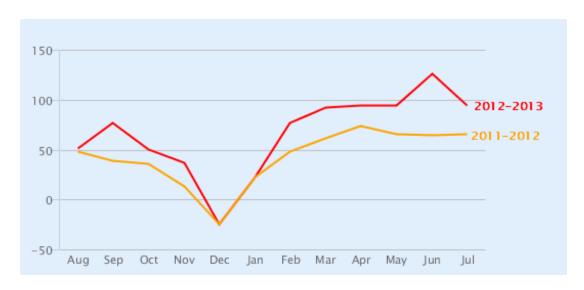

| UK-wide month-on-month percentage last 12 months |                         |                        |  |  |  |
|--------------------------------------------------|-------------------------|------------------------|--|--|--|
|                                                  | For Sale boards erected | Sold boards instructed |  |  |  |
| Jul 13                                           | -13.5%                  | 8.5%                   |  |  |  |
| Jun 13                                           | 15.8%                   | 9.1%                   |  |  |  |
| May 13                                           | -1.3%                   | 2.1%                   |  |  |  |
| Apr 13                                           | 2.5%                    | 5.4%                   |  |  |  |
| Mar 13                                           | 12.7%                   | 12.7%                  |  |  |  |
| Feb 13                                           | 38.8%                   | 51.4%                  |  |  |  |
| Jan 13                                           | 53.8%                   | -0.3%                  |  |  |  |
| Dec 12                                           | -42.5%                  | -30.3%                 |  |  |  |
| Nov 12                                           | -7.3%                   | -1.2%                  |  |  |  |
| Oct 12                                           | -15.8%                  | -0.9%                  |  |  |  |
| Sep 12                                           | 17.3%                   | 13.2%                  |  |  |  |
| Aug 12                                           | -14.1%                  | -11.3%                 |  |  |  |