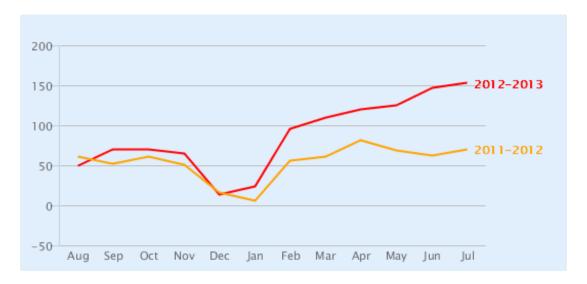

| UK-wide month-on-month percentage last 12 months |                         |                        |  |  |  |
|--------------------------------------------------|-------------------------|------------------------|--|--|--|
|                                                  | For Sale boards erected | Sold boards instructed |  |  |  |
| Jul 13                                           | -13.5%                  | 8.5%                   |  |  |  |
| Jun 13                                           | 15.8%                   | 9.1%                   |  |  |  |
| May 13                                           | -1.3%                   | 2.1%                   |  |  |  |
| Apr 13                                           | 2.5%                    | 5.4%                   |  |  |  |
| Mar 13                                           | 12.7%                   | 12.7%                  |  |  |  |
| Feb 13                                           | 38.8%                   | 51.4%                  |  |  |  |
| Jan 13                                           | 53.8%                   | -0.3%                  |  |  |  |
| Dec 12                                           | -42.5%                  | -30.3%                 |  |  |  |
| Nov 12                                           | -7.3%                   | -1.2%                  |  |  |  |
| Oct 12                                           | -15.8%                  | -0.9%                  |  |  |  |
| Sep 12                                           | 17.3%                   | 13.2%                  |  |  |  |
| Aug 12                                           | -14.1%                  | -11.3%                 |  |  |  |