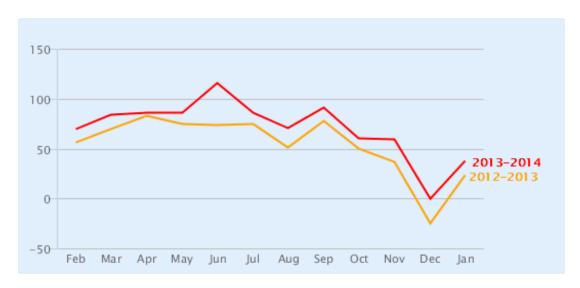

| UK-wide month-on-month percentage last 12 months |                         |                        |  |  |  |
|--------------------------------------------------|-------------------------|------------------------|--|--|--|
|                                                  | For Sale boards erected | Sold boards instructed |  |  |  |
| Jan 14                                           | 37.8%                   | -2.6%                  |  |  |  |
| Dec 13                                           | -36.3%                  | -27.8%                 |  |  |  |
| Nov 13                                           | -2.1%                   | 2.0%                   |  |  |  |
| Oct 13                                           | -15.7%                  | -4.0%                  |  |  |  |
| Sep 13                                           | 11.2%                   | 17.2%                  |  |  |  |
| Aug 13                                           | -7.7%                   | 1.6%                   |  |  |  |
| Jul 13                                           | -13.5%                  | 8.5%                   |  |  |  |
| Jun 13                                           | 15.8%                   | 9.1%                   |  |  |  |
| May 13                                           | -1.3%                   | 2.1%                   |  |  |  |
| Apr 13                                           | 2.5%                    | 5.4%                   |  |  |  |
| Mar 13                                           | 12.7%                   | 12.7%                  |  |  |  |
| Feb 13                                           | 38.8%                   | 51.4%                  |  |  |  |