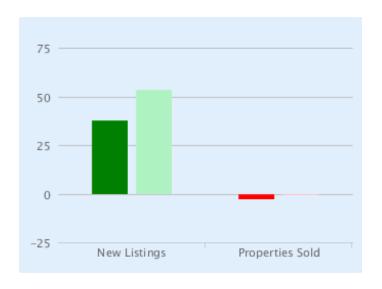

# Monthly % Changes for January 2014

|                 | New Listings |        | <b>Properties Sold</b> |        |
|-----------------|--------------|--------|------------------------|--------|
|                 | Jan 14       | Jan 13 | Jan 14                 | Jan 13 |
| NATIONAL        | 37.8         | 53.8   | -2.6                   | -0.3   |
| Central England | 73.9         | 79.6   | 21.8                   | 11.7   |
| East Anglia     | 52.6         | 44.8   | 7.9                    | 3.3    |
| East Midlands   | 42.2         | 29.8   | -16.6                  | -14.3  |
| London          | 10.5         | 58.3   | -2.5                   | 28.3   |
| North East      | 24.6         | 132.3  | -8.7                   | 14.8   |
| North West      | 35.6         | 61.9   | -5.9                   | 0.5    |
| Scotland        | 12.1         | 32.1   | -4.0                   | -19.7  |
| South East      | 66.3         | 87.1   | 2.2                    | -6.4   |
| South West      | 40.9         | 67.6   | -7.2                   | -5.7   |
| Wales           | 23.2         | 62.3   | -1.6                   | -10.2  |
| West Midlands   | 49.8         | 57.5   | -0.8                   | -14.2  |
| Yorks & Humber  | 28.1         | 21.1   | -28.6                  | -0.3   |

### **New Listings**

% Change over last 12 months vs previous 12 months

# **Properties Sold**

% Change over last 12 months vs previous 12 months

Ben Brookes

Managing Director of Agency
Express

Stephen has over 20 years estate agency experience, was instrumental in the formation of the UK's first estate agency franchise company and latterly, headed up the franchising division of Alliance & Leicester Property Services.