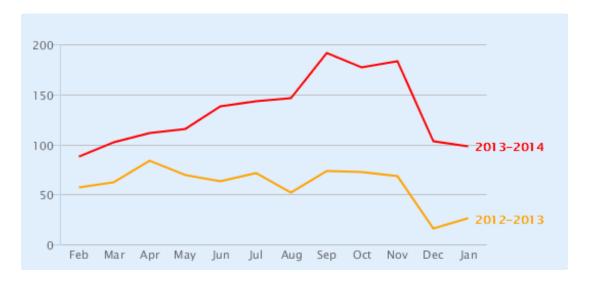

| UK-wide month-on-month percentage last 12 months |                         |                        |  |  |  |
|--------------------------------------------------|-------------------------|------------------------|--|--|--|
|                                                  | For Sale boards erected | Sold boards instructed |  |  |  |
| Jan 14                                           | 37.8%                   | -2.6%                  |  |  |  |
| Dec 13                                           | -36.3%                  | -27.8%                 |  |  |  |
| Nov 13                                           | -2.1%                   | 2.0%                   |  |  |  |
| Oct 13                                           | -15.7%                  | -4.0%                  |  |  |  |
| Sep 13                                           | 11.2%                   | 17.2%                  |  |  |  |
| Aug 13                                           | -7.7%                   | 1.6%                   |  |  |  |
| Jul 13                                           | -13.5%                  | 8.5%                   |  |  |  |
| Jun 13                                           | 15.8%                   | 9.1%                   |  |  |  |
| May 13                                           | -1.3%                   | 2.1%                   |  |  |  |
| Apr 13                                           | 2.5%                    | 5.4%                   |  |  |  |
| Mar 13                                           | 12.7%                   | 12.7%                  |  |  |  |
| Feb 13                                           | 38.8%                   | 51.4%                  |  |  |  |