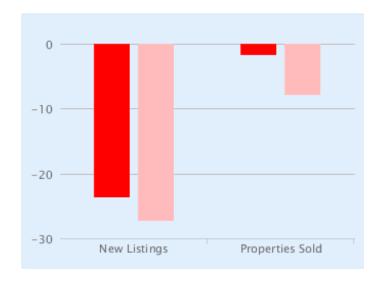

# Quarterly % Changes for JANUARY 2014

|                 | New L | istings | Propertion | es Sold |
|-----------------|-------|---------|------------|---------|
|                 | Q4 13 | Q4 12   | Q4 13      | Q4 12   |
| NATIONAL        | -23.6 | -27.2   | -1.7       | -7.9    |
| Central England | -23.0 | -26.1   | -3.1       | -3.4    |
| East Anglia     | -24.7 | -30.2   | -3.6       | -17.2   |
| East Midlands   | -18.9 | -27.9   | 4.4        | 0.2     |
| London          | -6.1  | -22.6   | -3.7       | -2.5    |
| North East      | -22.2 | -23.7   | 1.8        | 15.2    |
| North West      | -27.0 | -14.9   | 10.6       | 2.3     |
| Scotland        | -31.8 | -36.4   | -18.7      | -17.2   |
| South East      | -18.3 | -26.6   | 3.8        | -4.6    |
| South West      | -29.6 | -26.0   | 2.7        | -3.9    |
| Wales           | -26.8 | -36.4   | -19.6      | -13.6   |
| West Midlands   | -21.5 | -24.3   | 7.1        | -6.5    |
| Yorks & Humber  | -22.6 | -25.3   | -7.4       | -5.8    |
|                 |       |         |            |         |

### **New Listings**

% Change over last 12 months vs previous 12 months

# **Properties Sold**

% Change over last 12 months vs previous 12 months

Ben Brookes

Managing Director of Agency
Express

Stephen has over 20 years estate agency experience, was instrumental in the formation of the UK's first estate agency franchise company and latterly, headed up the franchising division of Alliance & Leicester Property Services.