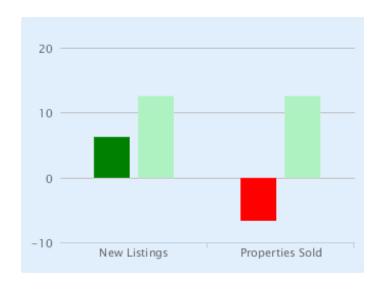

## Monthly % Changes for March 2014

|                 | New Listings |        | Properties Sold |        |
|-----------------|--------------|--------|-----------------|--------|
|                 | Mar 14       | Mar 13 | Mar 14          | Mar 13 |
| NATIONAL        | 6.4          | 12.7   | -6.6            | 12.7   |
| Central England | -22.5        | -8.0   | -12.4           | 11.3   |
| East Anglia     | -1.1         | 15.4   | -13.5           | 17.2   |
| East Midlands   | 10.1         | 18.3   | -1.4            | 32.2   |
| London          | 3.2          | 0.8    | -17.9           | 6.4    |
| North East      | -16.6        | 24.6   | -4.9            | 42.2   |
| North West      | 20.3         | 12.8   | -5.6            | 10.7   |
| Scotland        | 1.5          | 26.3   | 3.6             | 18.4   |
| South East      | 7.4          | 18.0   | 0.5             | 6.1    |
| South West      | -9.6         | 18.2   | -16.9           | 23.8   |
| Wales           | 26.8         | 3.7    | 1.5             | -19.3  |
| West Midlands   | 43.3         | 1.0    | 27.4            | 2.4    |
| Yorks & Humber  | 21.5         | 13.3   | 0.8             | 11.6   |