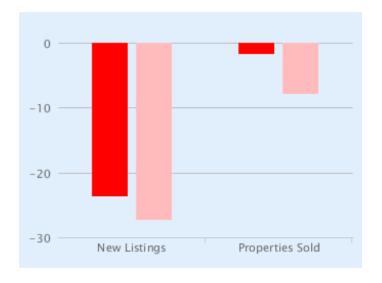

# Quarterly % Changes for MARCH 2014

|                 | New Listings |       | Properties Sold |       |
|-----------------|--------------|-------|-----------------|-------|
|                 | Q4 13        | Q4 12 | Q4 13           | Q4 12 |
| NATIONAL        | -23.6        | -27.2 | -1.7            | -7.9  |
| Central England | -23.0        | -26.1 | -3.1            | -3.4  |
| East Anglia     | -24.7        | -30.2 | -3.6            | -17.2 |
| East Midlands   | -18.9        | -27.9 | 4.4             | 0.2   |
| London          | -6.1         | -22.6 | -3.7            | -2.5  |
| North East      | -22.2        | -23.7 | 1.8             | 15.2  |
| North West      | -27.0        | -14.9 | 10.6            | 2.3   |
| Scotland        | -31.8        | -36.4 | -18.7           | -17.2 |
| South East      | -18.3        | -26.6 | 3.8             | -4.6  |
| South West      | -29.6        | -26.0 | 2.7             | -3.9  |
| Wales           | -26.8        | -36.4 | -19.6           | -13.6 |
| West Midlands   | -21.5        | -24.3 | 7.1             | -6.5  |
| Yorks & Humber  | -22.6        | -25.3 | -7.4            | -5.8  |