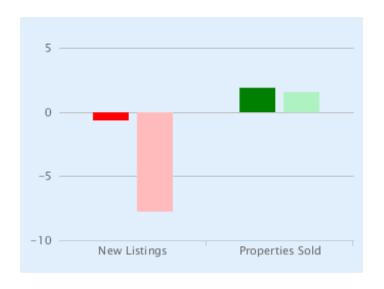

## Monthly % Changes for August 2014

|                 | New Listings |        | Properties Sold |        |
|-----------------|--------------|--------|-----------------|--------|
|                 | Aug 14       | Aug 13 | Aug 14          | Aug 13 |
| NATIONAL        | -0.6         | -7.7   | 1.9             | 1.6    |
| Central England | -1.2         | -10.7  | 7.0             | 0.4    |
| East Anglia     | -2.4         | -12.0  | 6.6             | 3.8    |
| East Midlands   | 16.5         | -3.9   | 20.2            | 4.3    |
| London          | -8.0         | -25.2  | 15.4            | -9.8   |
| North East      | -1.4         | 3.4    | -22.2           | 6.2    |
| North West      | 1.2          | -6.3   | -8.0            | 8.1    |
| Scotland        | -3.2         | -7.9   | 2.7             | 9.8    |
| South East      | -7.1         | 3.4    | -4.3            | 3.0    |
| South West      | -1.8         | 1.0    | 2.6             | 2.4    |
| Wales           | 13.9         | -9.2   | 13.7            | 2.2    |
| West Midlands   | 11.8         | -6.6   | -11.9           | -4.6   |
| Yorks & Humber  | -5.3         | -6.2   | -8.2            | 2.8    |