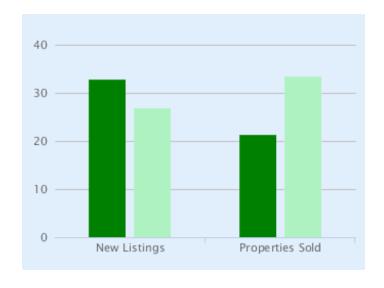

# Quarterly % Changes for AUGUST 2014

|                 | New Listings |       | Properties Sold |       |
|-----------------|--------------|-------|-----------------|-------|
|                 | Q2 14        | Q2 13 | Q2 14           | Q2 13 |
| NATIONAL        | 32.8         | 27.0  | 21.4            | 33.6  |
| Central England | 28.0         | 18.3  | 3.7             | 20.8  |
| East Anglia     | 22.6         | 25.8  | 16.1            | 37.1  |
| East Midlands   | 24.5         | 41.5  | 23.0            | 45.4  |
| London          | 65.2         | 44.0  | 11.2            | 30.2  |
| North East      | 14.0         | 16.0  | 6.6             | 26.7  |
| North West      | 51.5         | 13.2  | 42.4            | 32.1  |
| Scotland        | 27.6         | 31.9  | 26.1            | 38.1  |
| South East      | 29.6         | 25.2  | 14.4            | 38.4  |
| South West      | 24.0         | 23.8  | 17.5            | 31.3  |
| Wales           | 32.2         | 34.9  | 41.3            | 23.3  |
| West Midlands   | 16.9         | 30.5  | 19.3            | 34.2  |
| Yorks & Humber  | 45.3         | 32.1  | 51.8            | 37.9  |